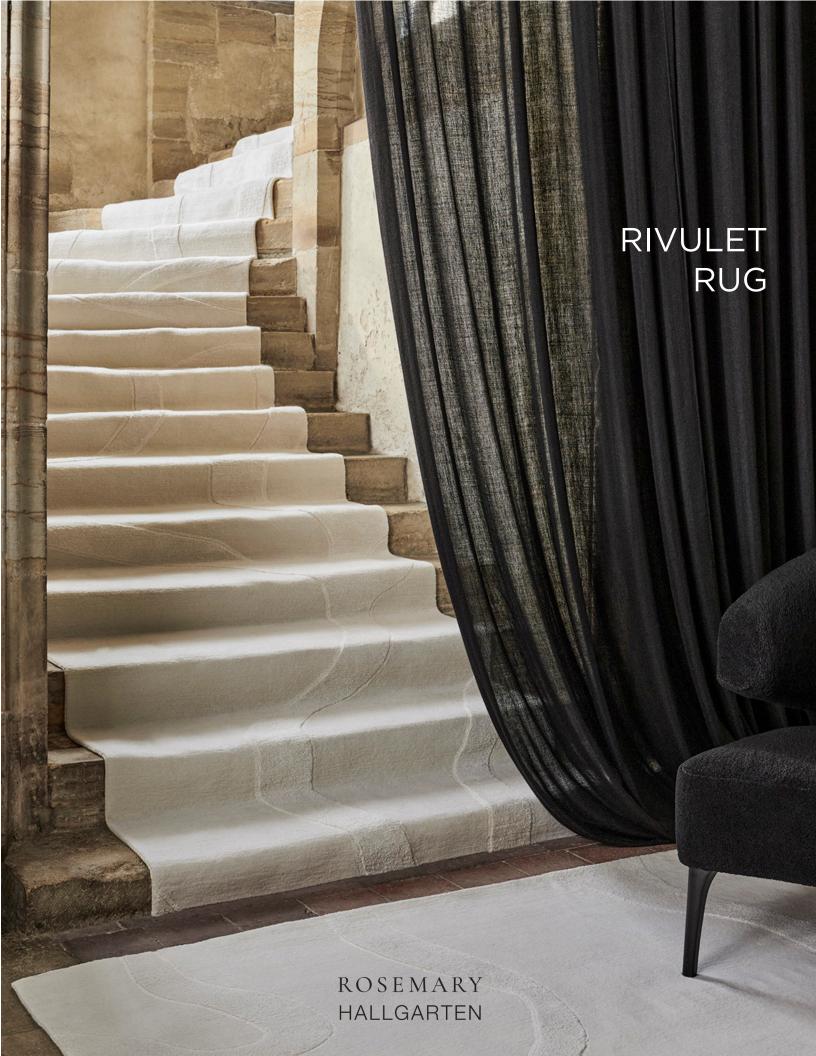

## Rivulet Rug

A Rosemary original design, Rivulet was one of the first patterned rugs developed. This Spring was the perfect opportunity to bring back this design in a new and exciting way. A pattern that is reminiscent of a winding stream, Rivulet in Bluff is a creamy white with a high pile pattern that captures the essence of the organic movement in nature.

It works as a regular area rugs and is the perfect design for winding staircases.

DETAILS:

Construction: 100 KNOT

Composition: Wool Background, Nettle /

Wool / Silk High Pile Pattern

Max width: 24 feet

1 Colorway