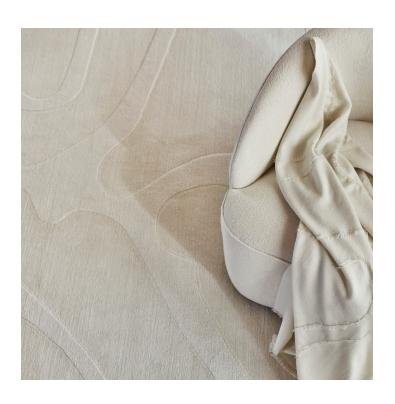

## Rivulet Rug

A Rosemary original design, Rivulet was one of the first patterned rugs developed. This Spring was the perfect opportunity to bring back this design in a new and exciting way. A pattern that is reminiscent of a winding stream, Rivulet in Bluff is a creamy white with a high pile pattern that captures the essence of the organic movement in nature.

It works as a regular area rugs and is the perfect design for winding staircases.

DETAILS:

Construction: 100 KNOT

Composition: Wool Background, Nettle /

Wool / Silk High Pile Pattern

Max width: 24 feet

1 Colorway