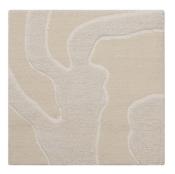

## Rivulet Rug

A Rosemary original design, Rivulet was one of the first patterned rugs developed. This Spring was the perfect opportunity to bring back this design in a new and exciting way. A pattern that is reminiscent of a winding stream, Rivulet in Bluff is a creamy white with a high pile pattern that captures the essence of the organic movement in nature.

It works as a regular area rugs and is the perfect design for winding staircases.

DETAILS:

Construction: 100 KNOT

Composition: Wool Background, Nettle /

Wool / Silk High Pile Pattern

Max width: 24 feet

1 Colorway