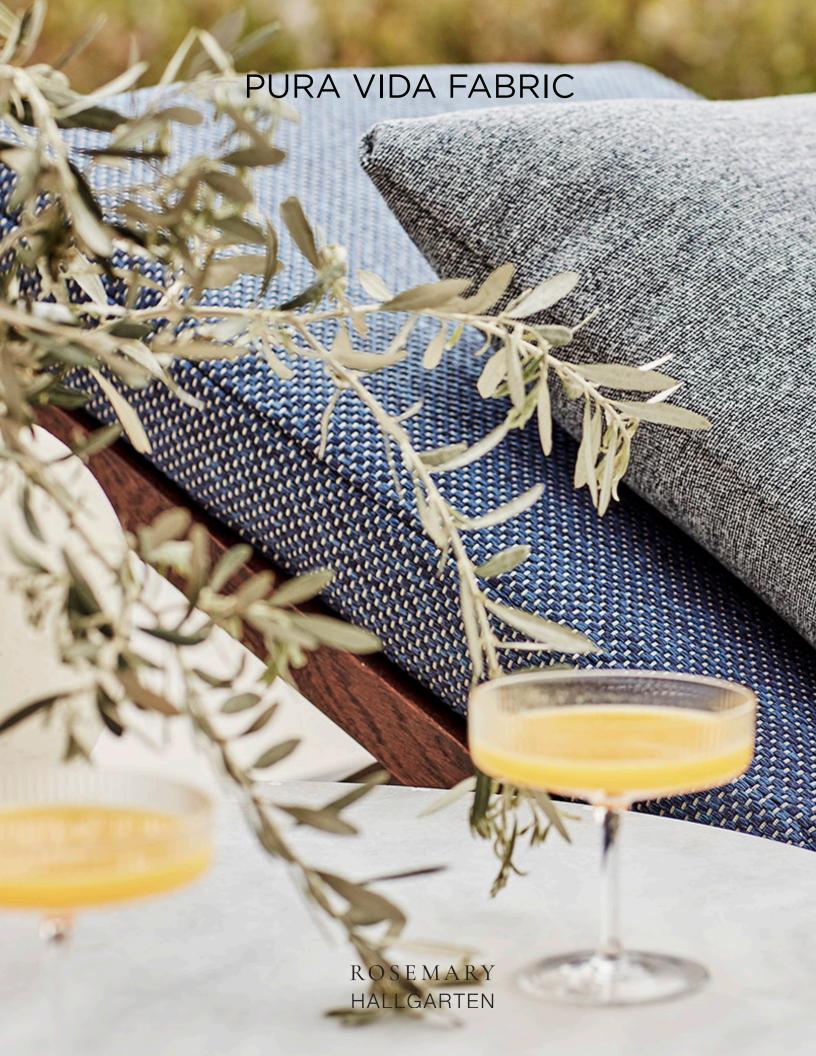

# Pura Vida Fabric

A highly durable indoor / outdoor fabric with a range of colors, each of which creates a subtly different optical illusion. It's also fantastic option for yachts and places you need the extra outdoor durability.

## DETAILS:

Martindale: 40,000

Composition: 100% Polypropylene

Width: 55" / 140 cm Made in Germany

4 Colors