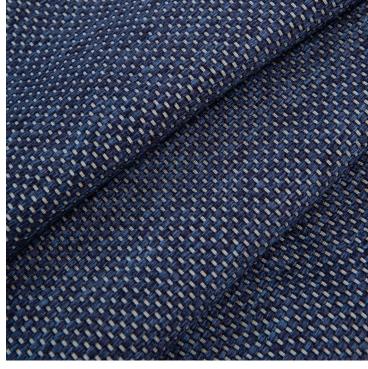

## ROSEMARY HALLGARTEN

2-7588 CATAMARAN

2-7590 SAPPHIRE

2-7589 SABBIA

**2-7591** SHARK

## DETAILS:

Martindale: 40,000

Composition: 100% Polypropylene

Width: 55" / 140 cm Made in Germany

4 Colors