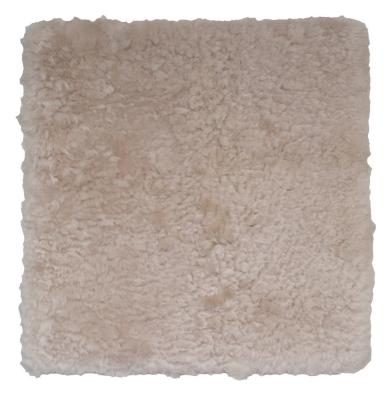

# Petite Chamonix Rug

Petite Chamonix is a new addition to Rosemary's distinctively luxurious Shearling collection. This unevenly cut, low-shag rug provides texture and coziness to a room and cloud-like softness under foot.

### DETAILS:

Construction: Hand Sewn Composition: 100% Sheep Fur

Max Width: N/A Repeat: 9" x 9" Made in Turkey 3 Colorways