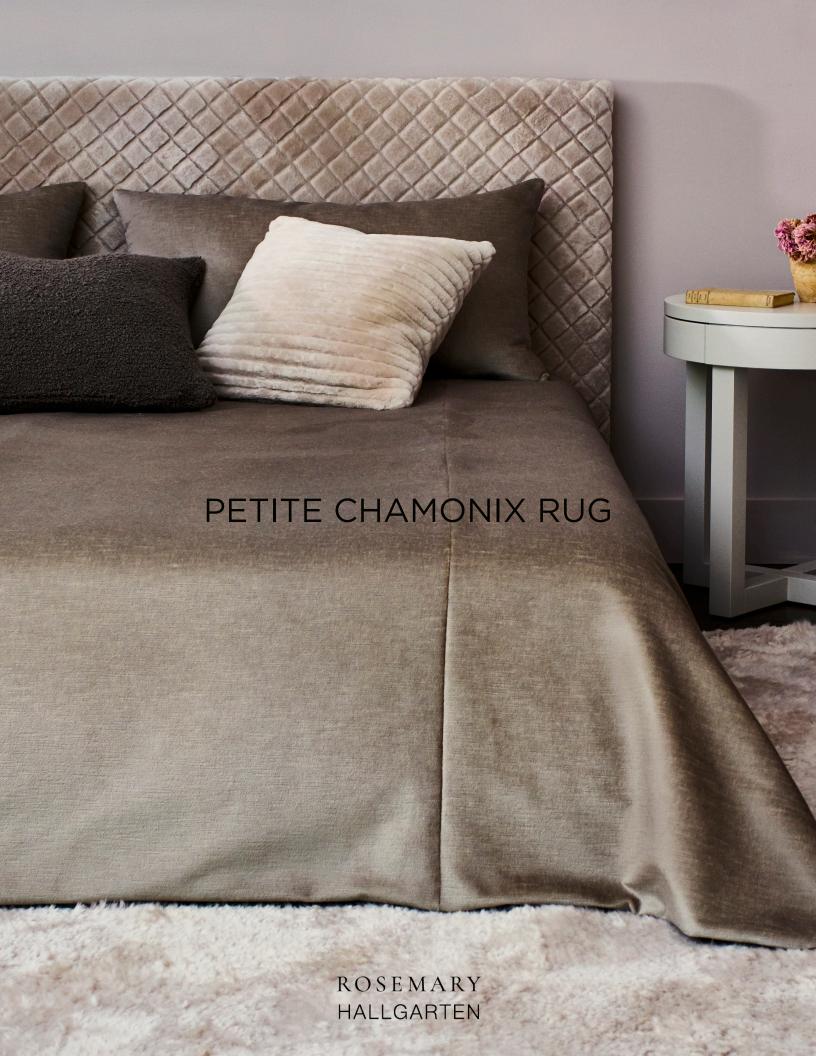

# Petite Chamonix Rug

Petite Chamonix is a new addition to Rosemary's distinctively luxurious Shearling collection. This unevenly cut, low-shag rug provides texture and coziness to a room and cloud-like softness under foot.

### DETAILS:

Construction: Hand Sewn Composition: 100% Sheep Fur

Max Width: N/A Repeat: 9" x 9" Made in Turkey 3 Colorways