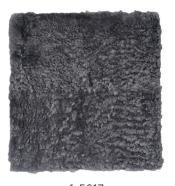

# Petite Chamonix Rug

Petite Chamonix is a new addition to Rosemary's distinctively luxurious Shearling collection. This unevenly cut, low-shag rug provides texture and coziness to a room and cloud-like softness under foot.

### DETAILS:

Construction: Hand Sewn Composition: 100% Sheep Fur

Max Width: N/A Repeat: 9" x 9" Made in Turkey 3 Colorways