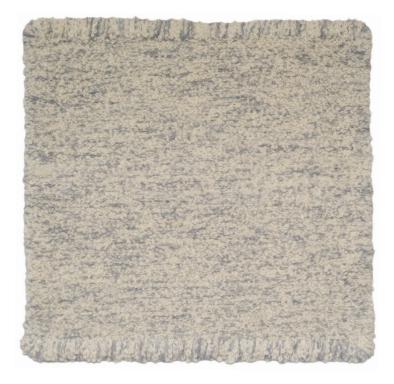

## Pebble Bouclé Rug

Adding depth and texture to Rosemary's original alpaca bouclé rugs, the Pebble Bouclé rug uses chunkier alpaca and wool yarns with distinctive loops that create a more textural, thick rug that works well as a neutral base in any room.

## DETAILS:

Construction: Flatweave Composition: Alpaca, Wool Max Width: 17 feet Made in Peru 1 Colorway

CARE:

Professionally clean only See Rug Care page