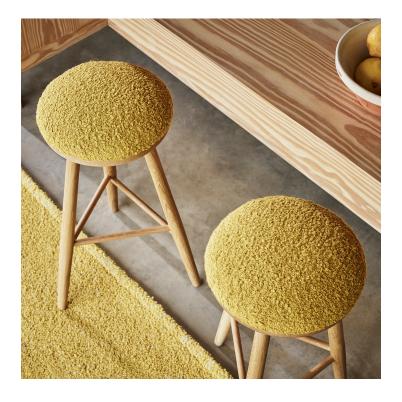

## Pebble Bouclé Fabric

Working as an original in Alpaca Bouclé, Rosemary has been working with her artisans for over 15 years to perfect the craft. Pebble Bouclé was developed over 5 years ago as a new take on her most popular double bouclé fabric. A combination of chunkier alpaca and wool yarns makes this unique pairing feel cozy and modern. Pebble Bouclé comes pre-backed but can be ordered un-backed for bedding. Our White color way is an undyed fabric option.

#### DETAILS:

Wyzenbeek: 25,000 Rubs Composition: Alpaca / Wool / Knit Backed Width: 50" / 127 cm Made in Peru 6 Colors

CARE: Professionally clean only