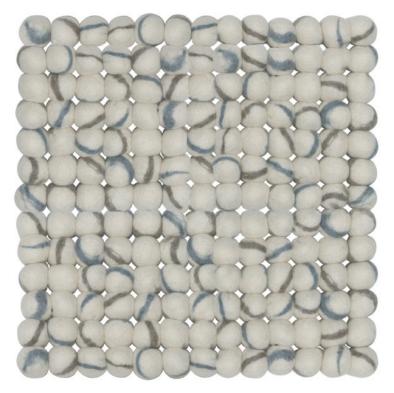

# Orb Rug

In a nod to Rosemary's mother's love of felting, the Orb rug is made of 100% wool felt balls. It is a surprisingly durable addition to the collection and a fantastic accent piece for a hallway or bathroom. Walking on this rug is like walking on a cloud.

### DETAILS:

Construction: Hand Woven Composition: 100% Wool

Ball size: 1.25 inch Max Size: 12'W x 14'L

Made in Nepal 2 Colorways