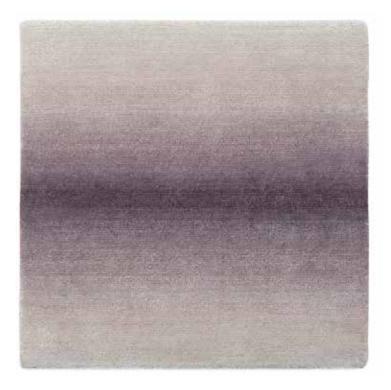

## ROSEMARY HALLGARTEN

**1-5851** AMETHYST

## Ombré Wool and Silk Rug

The ombre effect in this rug is created in the same way as the 100-knot silk, as we take 4-6 colors as our starting point and blend them to create over 20 tones. We dye and combine an equal amount of wool yarn and silk yarn, tweeding them together in the knotting process. The tweeded rug maintains a large degree of the radiance of silk, but is more practical and costeffective with the wool blend. The ombre design can be customized in a number of different options such as light to dark or dark to light to dark.

## DETAILS:

Construction: 100 Knot Composition: 50% Wool, 50% Silk (Tweed) Max Width: 24 feet Made in Nepal 1 Colorway

CARE: Professionally clean only See Rug Care page

CONTACT: Please contact us for a sample or any customization inquiries.