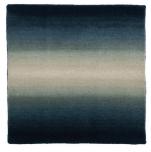

# Ombré Wool Rug

With beautifully subtle gradations of color, this practical and cost effective 100-knot wool rug is the perfect addition to any room. The ombre design can be customized in a number of different options such as light to dark or dark to light to dark.

#### DETAILS:

Construction: 100 Knot Composition: 100% Wool Max Width: 24 feet Made in Nepal

5 Colorways