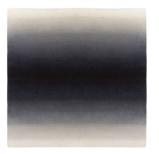

# Ombré Wool Rug

With beautifully subtle gradations of color, this practical and cost effective 100-knot wool rug is the perfect addition to any room. The ombre design can be customized in a number of different options such as light to dark or dark to light to dark.

#### DETAILS:

Construction: 100 Knot Composition: 100% Wool Max Width: 24 feet Made in Nepal

5 Colorways