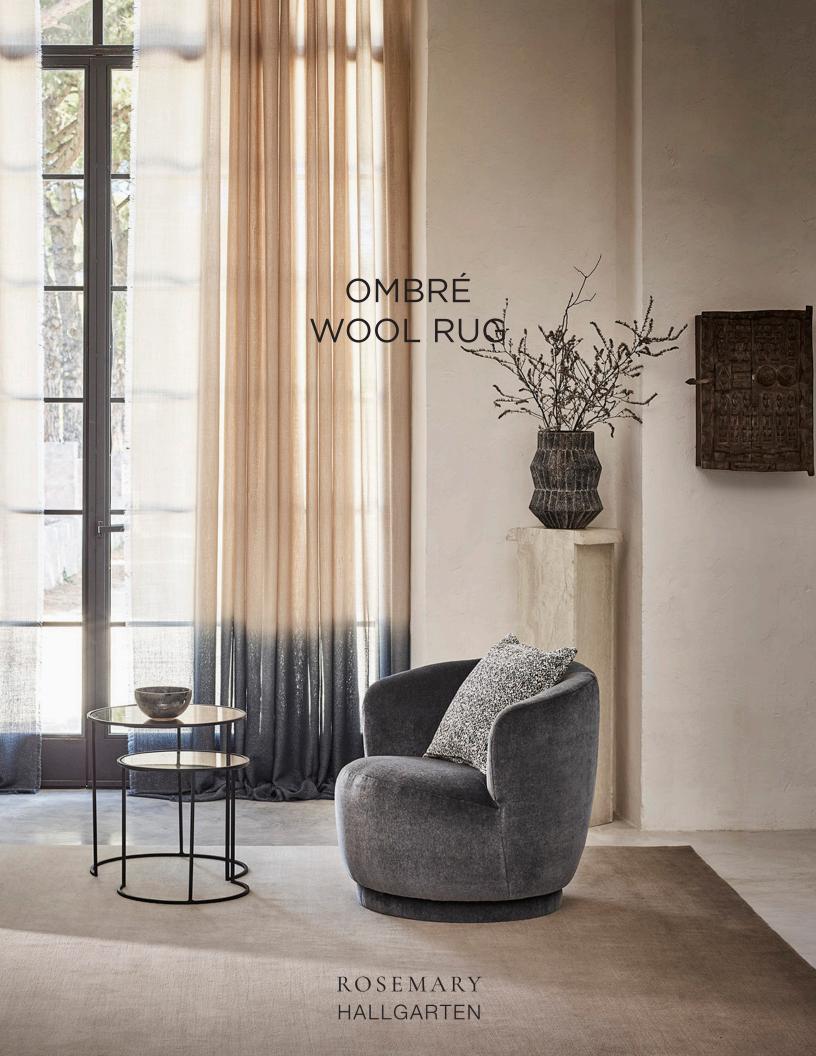

# Ombré Wool Rug

With beautifully subtle gradations of color, this practical and cost effective 100-knot wool rug is the perfect addition to any room. The ombre design can be customized in a number of different options such as light to dark or dark to light to dark.

#### DETAILS:

Construction: 100 Knot Composition: 100% Wool Max Width: 24 feet Made in Nepal

5 Colorways