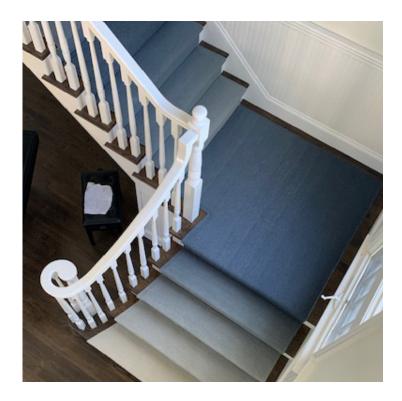

## Ombré Wool Khablay Rug

The khablay wool rug offers the most cost-effective and practical version of our best-selling Ombre rug collection. With subtle gradations in fibers created by the dying and hand weaving process, the wool khablay boasts a mildly coarse and highly durable structure. A perfect and practical rug for the home, this rug can be used in any room or as a runner on stairs. The ombre design can be customized in a number of different options such as light to dark or dark to light to dark.