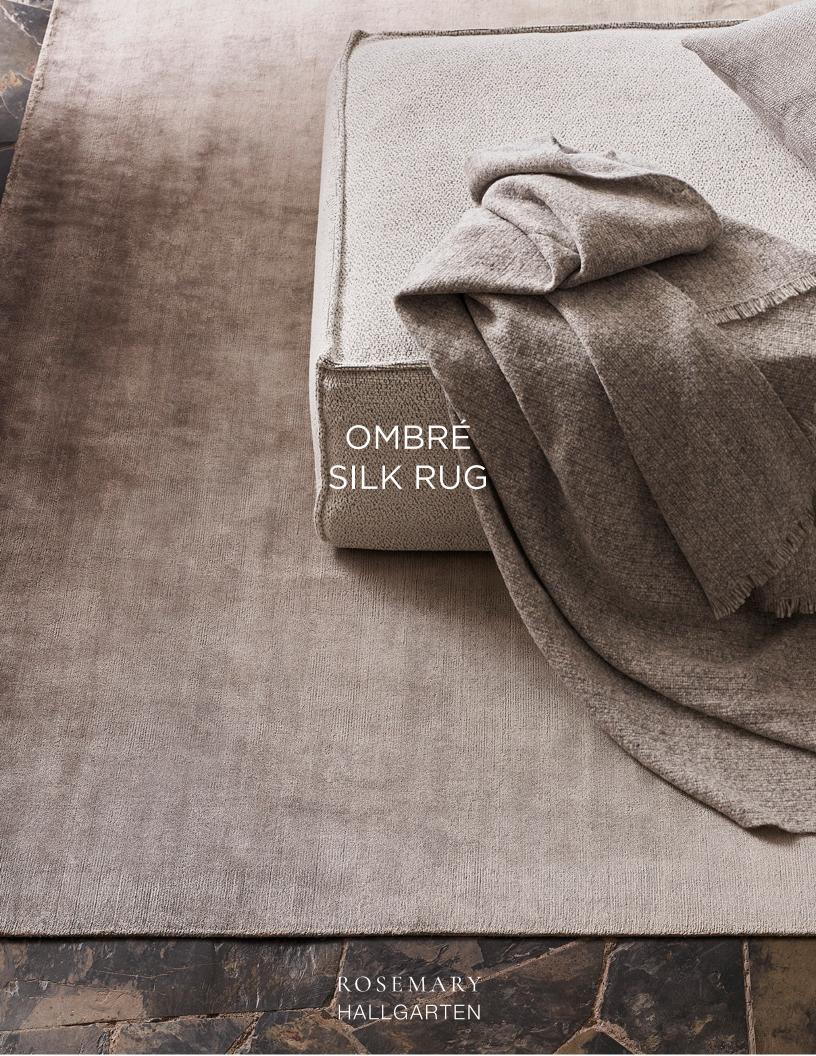

# Ombré Silk Rug

In order to create the most subtle ombre gradation, we take 4-6 colors and blend them to create over 20 tones in this handknotted 100-knot silk rug. The result is a lavish piece of art for the floor. This rug is the ultimate luxury for bedrooms and formal living rooms. The ombre design can be customized in a number of different options such as light to dark or dark to light to dark.

#### DETAILS:

Construction: 100 Knot Composition: 100% Silk Max Width: 24 feet Made in Nepal 3 Colorways