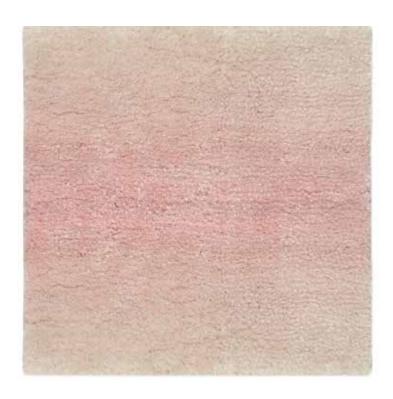

## ROSEMARY HALLGARTEN

1-5856 HIMALAYAN SALT

# Ombré Shag Rug

Looking to add texture and a thick plush version of our popular Ombré rug, Rosemary created Ombré Shag. The silk gives this rug a delicate sheen contrasted with the matte of the wool, it's dimensional and luxurious. The chunky shag leaves a soft, cushioned feel underfoot. It is the perfectly modern take on a classic shag.

#### DETAILS:

Construction: Shag

Composition: 50% Wool, 50%Silk (Tweed)

Max Width: 24 feet Made in Nepal 1 Colorway