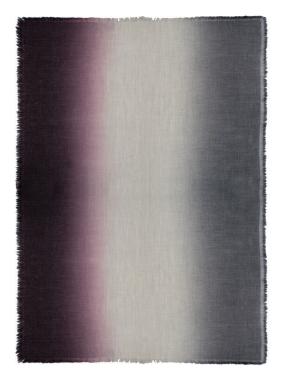

## ROSEMARY HALLGARTEN

3-4945 Alexandrite

3-4946 SPHINX

## Ombre Duo Throw

Ombre transformed from a tried-and-true to a modern classic in Rosemary's hands. Ombre Duo pushes this beloved design to new heights, incorporating two intensely saturated hues in one throw for the first time. This hand-dipped throw adds chic décor to the bedroom, living area, or any space needing a touch of color and coziness. The oversized 50" x 90" throws can be made into king-sized bedcovers or even seamed drapery.

## DETAILS:

Composition: Alpaca, Baby Alpaca, Linen Size: 50" x 90" / 127 cm x 229 cm Made in Peru Stocked in 2 Colors

CARE: Dry clean only

CONTACT: Rosemary Hallgarten Inc. Headquarters 163 Main Street Norwalk, CT 06851 203-259-1003 samples@rosemaryhallgarten.com