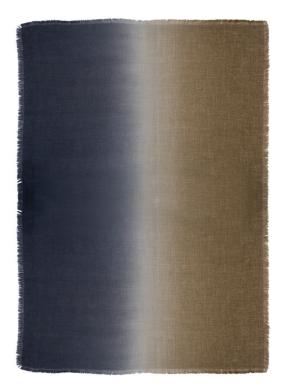

## ROSEMARY HALLGARTEN

3-4945 Alexandrite

3-4946 SPHINX

## Ombre Duo Throw

Ombre transformed from a tried-and-true to a modern classic in Rosemary's hands. Ombre Duo pushes this beloved design to new heights, incorporating two intensely saturated hues in one throw for the first time. This hand-dipped throw adds chic décor to the bedroom, living area, or any space needing a touch of color and coziness. The oversized 50" x 90" throws can be made into king-sized bedcovers or even seamed drapery.

## DETAILS:

Composition: Alpaca, Baby Alpaca, Linen Size: 50" x 90" / 127 cm x 229 cm Made in Peru Stocked in 2 Colors

CARE: Dry clean only

CONTACT: Rosemary Hallgarten Inc. Headquarters 163 Main Street Norwalk, CT 06851 203-259-1003 samples@rosemaryhallgarten.com