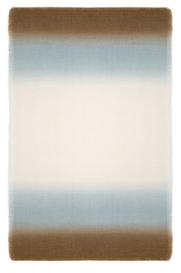

# Ombre Color Block Throw

Why have one when you can have two?
Ombre Color Block is all about having
more. With the gentle gradation that
you love about our Ombre Alpaca Linen,
Rosemary has developed Ombre Color
Block to give you more options. Available
in three standard colorways, but you can
always contact us for custom color options.

#### **DETAILS:**

Composition: Alpaca, Linen

Stocked size: 50" x 90" / 127 cm x 229 cm

Made in Peru

Stocked in 3 Colors