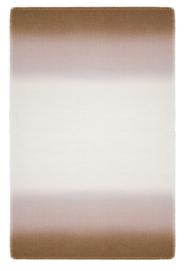

# Ombre Color Block Throw

Why have one when you can have two?
Ombre Color Block is all about having
more. With the gentle gradation that
you love about our Ombre Alpaca Linen,
Rosemary has developed Ombre Color
Block to give you more options. Available
in three standard colorways, but you can
always contact us for custom color options.

#### **DETAILS:**

Composition: Alpaca, Linen

Stocked size: 50" x 90" / 127 cm x 229 cm

Made in Peru

Stocked in 3 Colors