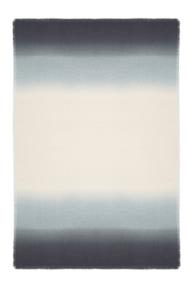

# Ombre Color Block Throw

Why have one when you can have two?
Ombre Color Block is all about having
more. With the gentle gradation that
you love about our Ombre Alpaca Linen,
Rosemary has developed Ombre Color
Block to give you more options. Available
in three standard colorways, but you can
always contact us for custom color options.

#### **DETAILS:**

Composition: Alpaca, Linen

Stocked size: 50" x 90" / 127 cm x 229 cm

Made in Peru

Stocked in 3 Colors