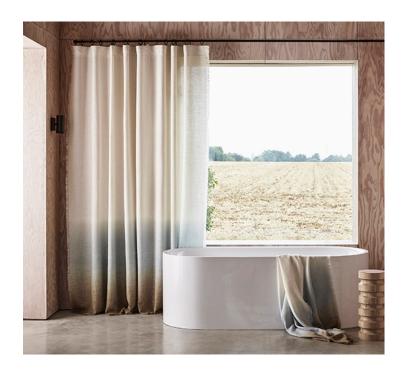

## Ombré Color Block Fabric

Why have one when you can have two?
Ombre Color Block is all about having more.
With the gentle gradation that you love about our Ombre Alpaca Linen, Rosemary has developed Ombre Color Block to give you more options. Available in three standard colorways, but you can always contact us for custom color options.

**DETAILS:** 

Composition: Alpaca, Linen

Width: 50" / 127cm

Made in Peru

3 Colors

CARE:

Professionally clean only

CONTACT: