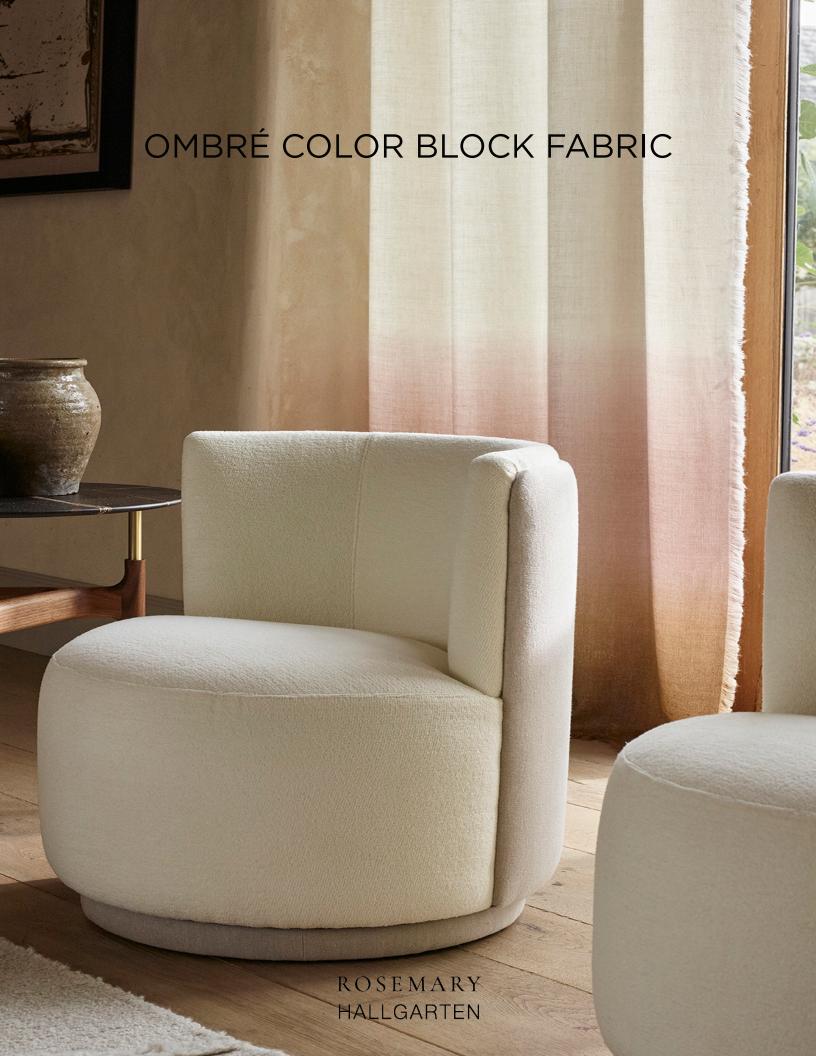

## Ombré Color Block Fabric

Why have one when you can have two?
Ombre Color Block is all about having more.
With the gentle gradation that you love about our Ombre Alpaca Linen, Rosemary has developed Ombre Color Block to give you more options. Available in three standard colorways, but you can always contact us for custom color options.

**DETAILS:** 

Composition: Alpaca, Linen

Width: 50" / 127cm

Made in Peru

3 Colors

CARE:

Professionally clean only

CONTACT: