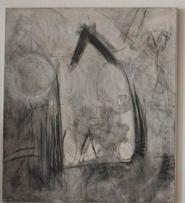

## Ombré Arch Wool Rug

Rosemary has long been the gold standard in ombré. Wanting to play with the effect in a new way, Rosemary developed the Ombré Arch rug as a compliment to the rounded and curved furniture that has become grown in popularity for interiors. The arch pattern visually and texturally contrasts against the solid background.