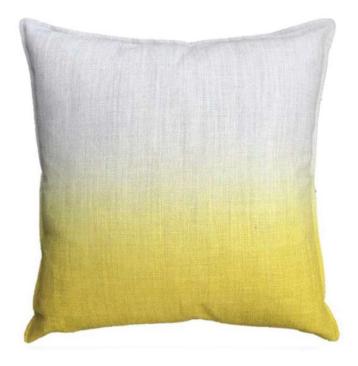

## Ombre Alpaca Linen Pillow

Responding to popular demand, this pillow was created using Rosemary's best-selling hand-dipped fabric. Our remarkably light, soft, and textured alpaca linen is dipped by hand to produce a uniquely stylish ombre effect.

## DETAILS:

Composition: Baby Alpaca, Linen Stocked size: 22" x 22" / 56cm x 56cm Made in Peru Stocked in 4 Colors

CARE: Dry clean only

CONTACT: Rosemary Hallgarten Inc. Headquarters 163 Main Street Norwalk, CT 06851 203-259-1003 samples@rosemaryhallgarten.com