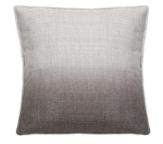

## Ombre Alpaca Linen Pillow

Responding to popular demand, this pillow was created using Rosemary's best-selling hand-dipped fabric. Our remarkably light, soft, and textured alpaca linen is dipped by hand to produce a uniquely stylish ombre effect.

## DETAILS:

Composition: Baby Alpaca, Linen Stocked size: 22" x 22" / 56cm x 56cm Made in Peru Stocked in 4 Colors

CARE: Dry clean only

CONTACT: Rosemary Hallgarten Inc. Headquarters 163 Main Street Norwalk, CT 06851 203-259-1003 samples@rosemaryhallgarten.com