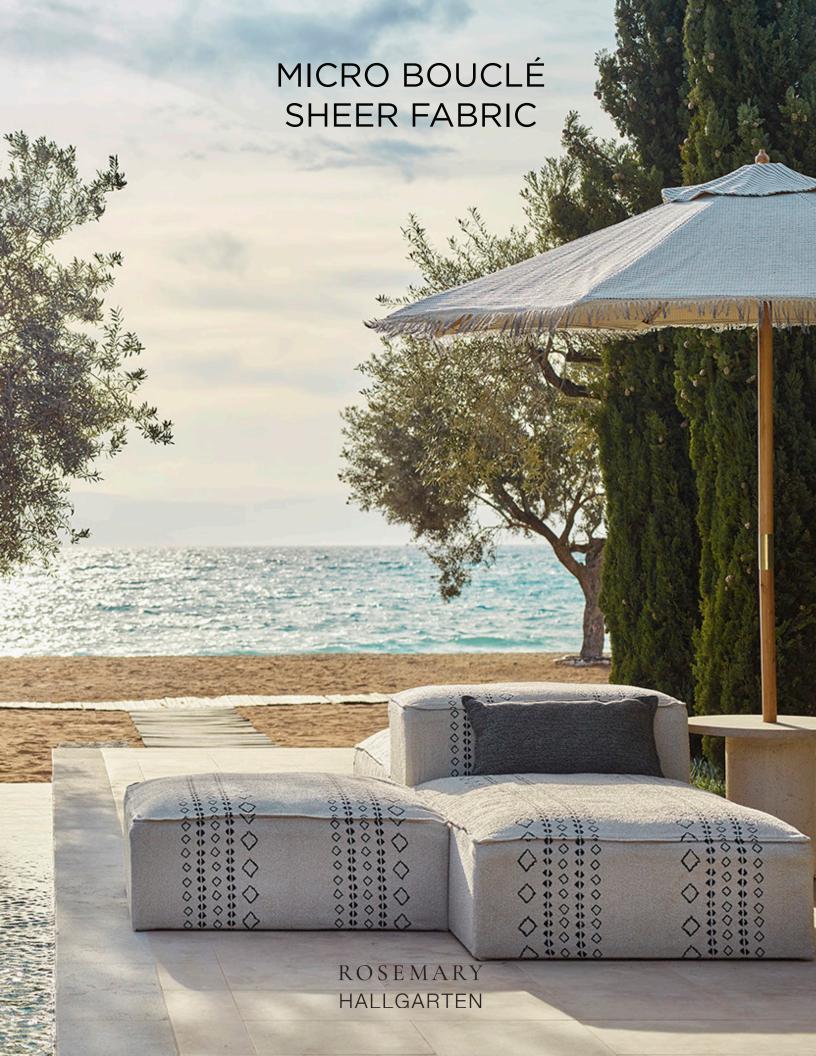

# Nomad Fabric

A micro bouclé, indoor / outdoor fabric with a Peruvian inspired pattern. The softness will have clients double checking it can be used outside! Make a bold statement on a large sofa or mix with the low key Terrain fabric for accents.

## DETAILS:

Composition: 100% Polypropylene

Martindale: 40,000

Country of Origin: Europe

Width: 55" / 140 cm

Repeat: 27.95" / 71cm H / 16.92" / 43cm V

Should not be steamed or ironed

Backing not required