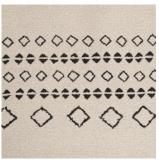

# Nomad Fabric

A micro bouclé, indoor / outdoor fabric with a Peruvian inspired pattern. The softness will have clients double checking it can be used outside! Make a bold statement on a large sofa or mix with the low key Terrain fabric for accents.

## DETAILS:

Composition: 100% Polypropylene

Martindale: 40,000

Country of Origin: Europe

Width: 55" / 140 cm

Repeat: 27.95" / 71cm H / 16.92" / 43cm V

Should not be steamed or ironed

Backing not required

1 Color