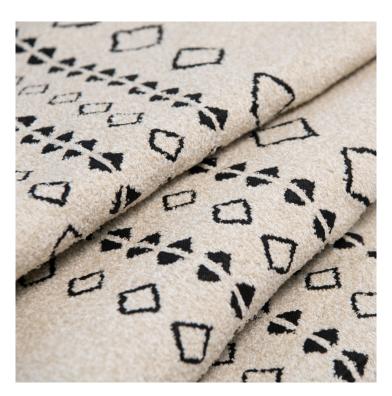

# Nomad Fabric

A micro bouclé, indoor / outdoor fabric with a Peruvian inspired pattern. The softness will have clients double checking it can be used outside! Make a bold statement on a large sofa or mix with the low key Terrain fabric for accents.

## DETAILS:

Composition: 100% Polypropylene

Martindale: 40,000

Country of Origin: Europe

Width: 55" / 140 cm

Repeat: 27.95" / 71cm H / 16.92" / 43cm V

Should not be steamed or ironed

Backing not required

1 Color