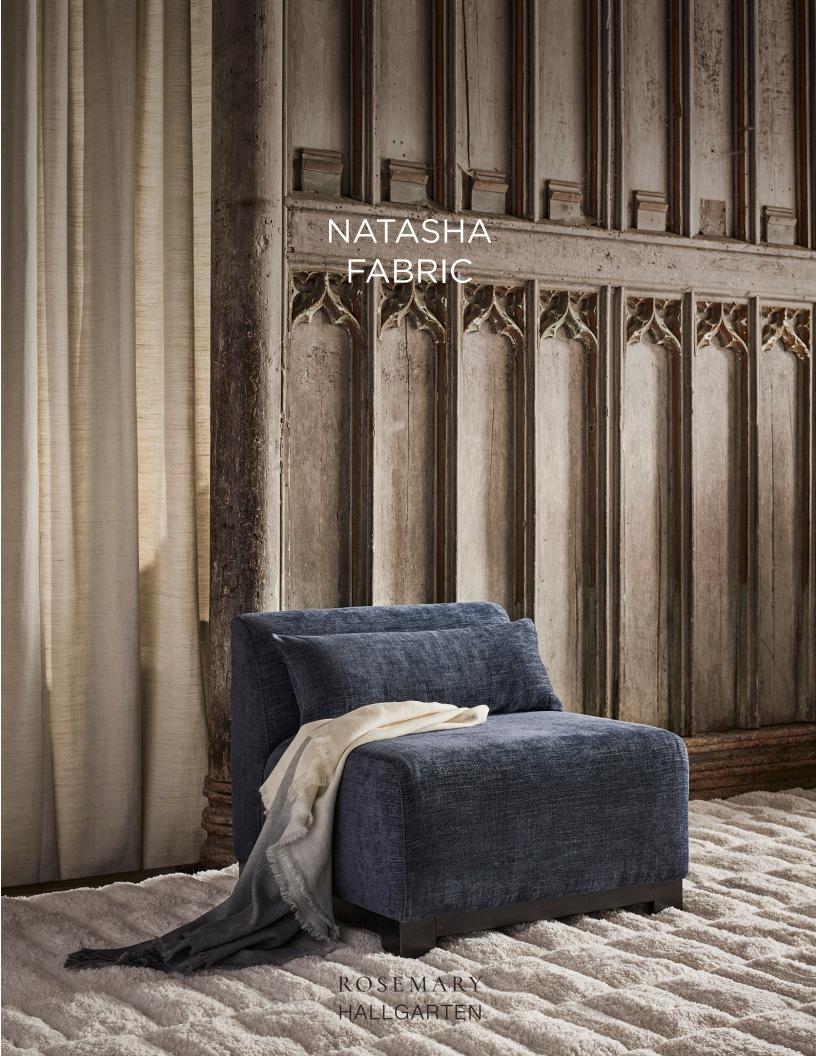

## Natasha Fabric

Natasha brings texture to Rosemary's expanding line of linens. With colors inspired by the islands of Greece, this fabric is perfectly suited for upholstery use, with its thicker - sueded effect while still capturing the classic drape of linen.

## DETAILS:

Composition: 39% Linen, 27% Jute,

24% Viscose, 10% Cotton

Width: 55" / 140cm Martindale: 30,000

Made in Italy 11 Colors