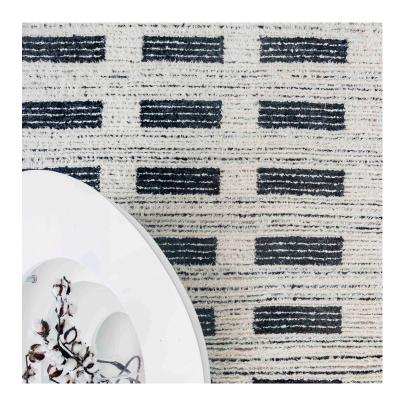

# Misti Rug

Available in five rich neutrals, Misti is inspired by the rugged rock of a volcanic mountain and showcases the complex versatility of our artisans. Combining four of the softest alpaca yarns into a very subtle pattern that echoes some traditional weaving motifs combined with Rosemary's original weaving patterns. This statement rug brings texture, softness, and subtle drama into any room.

### **DETAILS:**

Construction: Flatweave

Composition: Alpaca / Wool Blend

Max Width: 17 feet

Made in Peru 3 Colorways