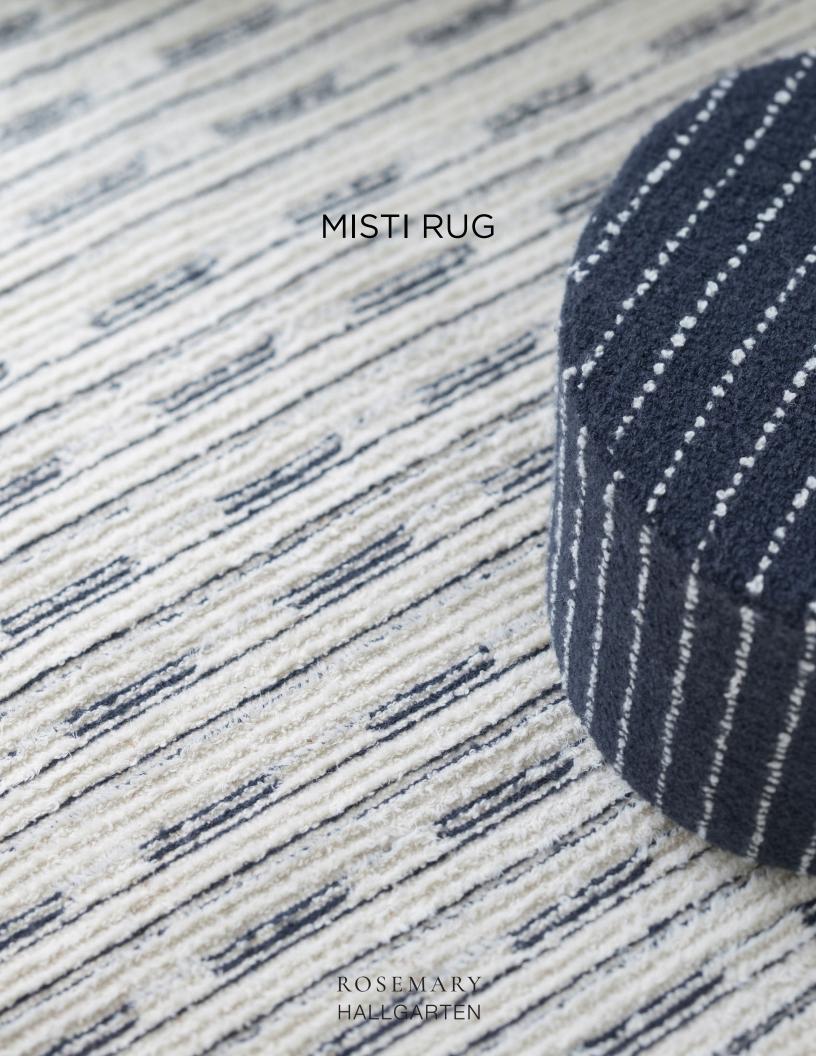

# Misti Rug

Available in five rich neutrals, Misti is inspired by the rugged rock of a volcanic mountain and showcases the complex versatility of our artisans. Combining four of the softest alpaca yarns into a very subtle pattern that echoes some traditional weaving motifs combined with Rosemary's original weaving patterns. This statement rug brings texture, softness, and subtle drama into any room.

### **DETAILS:**

Construction: Flatweave

Composition: Alpaca / Wool Blend

Max Width: 17 feet

Made in Peru 3 Colorways