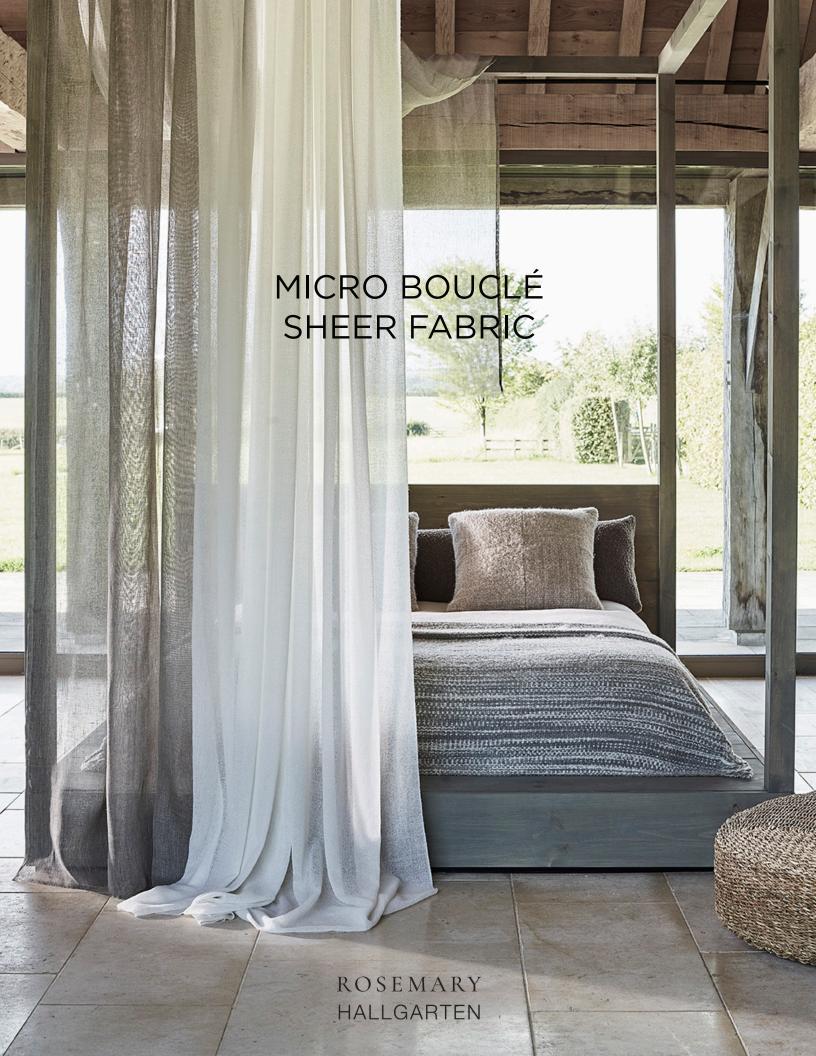

# Micro Bouclé Sheer Fabric

A delicate and sheer addition to our Alpaca Bouclé, Micro Bouclé is a dream to work with. It drapes flawlessly is soft and luxurious to the touch. Its subtle texture and creamy palette make it the perfect neutral addition to any space.

#### DETAILS:

Wyzenbeek: N/A

Composition: Baby Alpaca, Merino Wool,

Nylon

Width: 84" / 214cm

Made in Peru

5 Colors