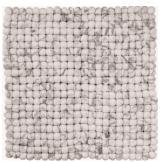

# Marble Rug

In a nod to Rosemary's mother's love of felting, the Marble rug is made of 100% wool felt balls. It is a surprisingly durable addition to the collection and a fantastic accent piece for a hallway or bathroom. Walking on this rug is like walking on a cloud.

### DETAILS:

Construction: Hand Woven Composition: 100% Wool

Ball size: .875 inch Max Width: 13 feet Made in Nepal 2 Colorways