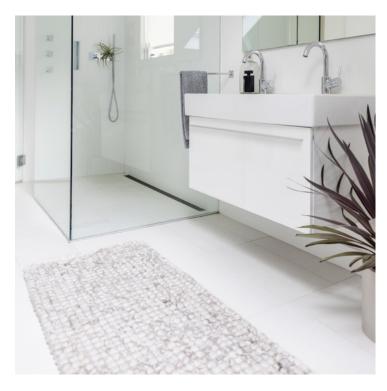

# Marble Rug

In a nod to Rosemary's mother's love of felting, the Marble rug is made of 100% wool felt balls. It is a surprisingly durable addition to the collection and a fantastic accent piece for a hallway or bathroom. Walking on this rug is like walking on a cloud.

### DETAILS:

Construction: Hand Woven Composition: 100% Wool

Ball size: .875 inch Max Width: 13 feet Made in Nepal 2 Colorways