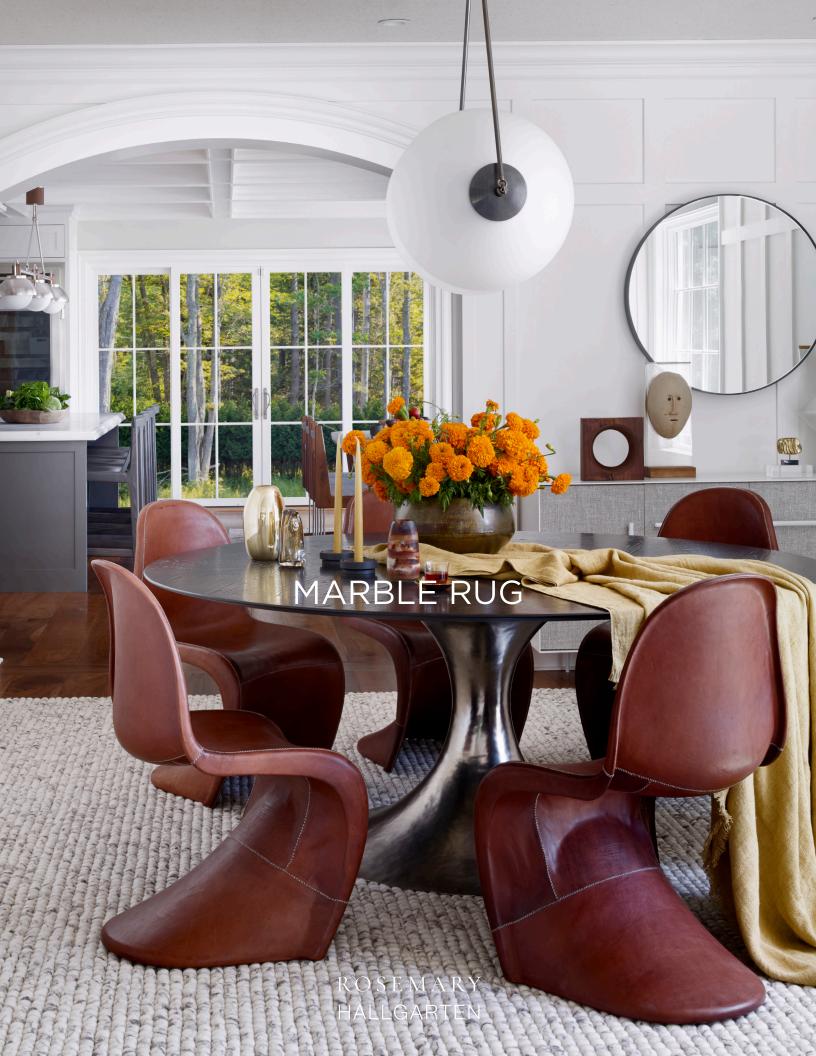

# Marble Rug

In a nod to Rosemary's mother's love of felting, the Marble rug is made of 100% wool felt balls. It is a surprisingly durable addition to the collection and a fantastic accent piece for a hallway or bathroom. Walking on this rug is like walking on a cloud.