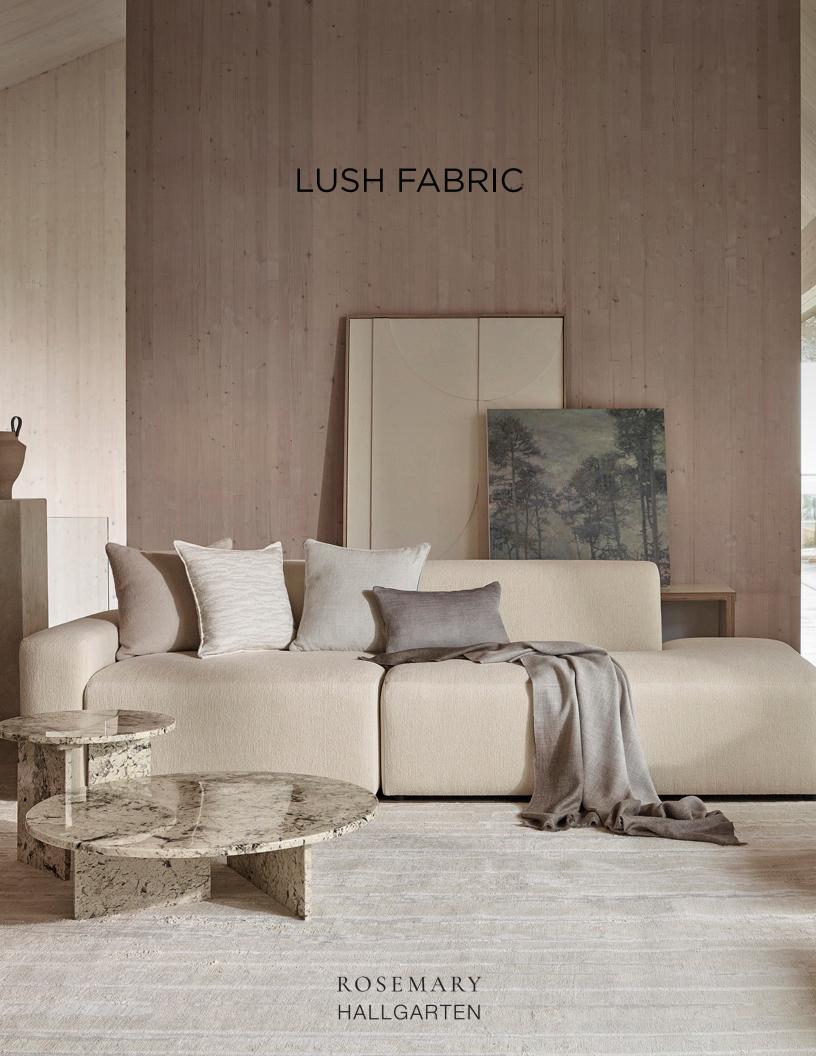

## ROSEMARY HALLGARTEN

2-6393 EGGSHELL

2-8198 PANNA

2-8200 SESAME

2-8196 LUNETTE

GRIZZLY

MEDUSA

2-8197 MOONSTRUCK

## Lush Fabric

Lush was created as a solid color option of our every popular Froth fabric. It brings all the performance qualities you would expect from an indoor / outdoor fabric with the softness you would expect from the finest indoor upholstery fabric.

Composition: 100% Solution Dyed Acrylic

Martindale: 20,000 Hypoallergenic Width: 55" / 140cm Sun fade resistant Anti-fungus, mold, bacteria

Anti-fungus, mold, bacteria, and dust mite

Made in Italy 9 Colors