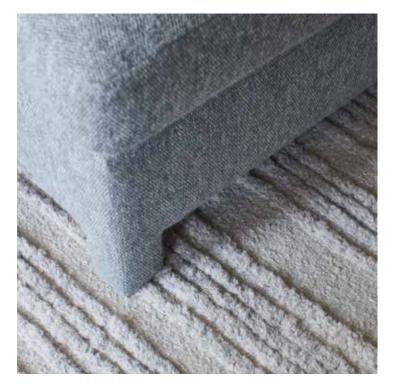

## Ley Lines Rug

Ley Lines takes Rosemary's best-selling Alpaca Bouclé and injects a touch of whimsy—turning up the texture on a traditional flat weave rug. With flatwoven and hand-knotted bouclé techniques, the organic lines draw inspiration from the alignment of Incan landmarks.

#### DETAILS:

Construction: Flatweave Composition: Alpaca, Polyamide Max Width: 17 feet Made in Peru 3 Colorways

CARE: Professionally clean only See Rug Care page