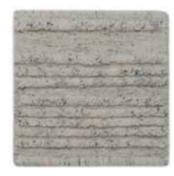

# LEY LINES RUG

ROSEMARY HALLGARTEN

### ROSEMARY HALLGARTEN







1-4998 WHITE

1-5508 HAND PAINTED MUSHROOM

## Ley Lines Rug

Ley Lines takes Rosemary's best-selling Alpaca Bouclé and injects a touch of whimsy—turning up the texture on a traditional flat weave rug. With flatwoven and hand-knotted bouclé techniques, the organic lines draw inspiration from the alignment of Incan landmarks.

#### DETAILS:

Construction: Flatweave Composition: Alpaca, Polyamide Max Width: 17 feet Made in Peru 3 Colorways

CARE: Professionally clean only See Rug Care page

### CONTACT:

Please contact us for a sample or any customization inquiries.

Rosemary Hallgarten Inc. Headquarters 163 Main Street Norwalk, CT 06851 203-259-1003 samples@rosemaryhallgarten.com



1-5507 HAND PAINTED CINDER