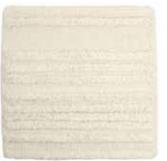

# LEY LINES RUG

ROSEMARY HALLGARTEN

### ROSEMARY HALLGARTEN







1-4998 WHITE

1-5508 HAND PAINTED MUSHROOM

## Ley Lines Rug

Ley Lines takes Rosemary's best-selling Alpaca Bouclé and injects a touch of whimsy—turning up the texture on a traditional flat weave rug. With flatwoven and hand-knotted bouclé techniques, the organic lines draw inspiration from the alignment of Incan landmarks.

#### DETAILS:

Construction: Flatweave Composition: Alpaca, Polyamide Max Width: 17 feet Made in Peru 3 Colorways

CARE: Professionally clean only See Rug Care page

### CONTACT:

Please contact us for a sample or any customization inquiries.

Rosemary Hallgarten Inc. Headquarters 163 Main Street Norwalk, CT 06851 203-259-1003 samples@rosemaryhallgarten.com



1-5507 HAND PAINTED CINDER