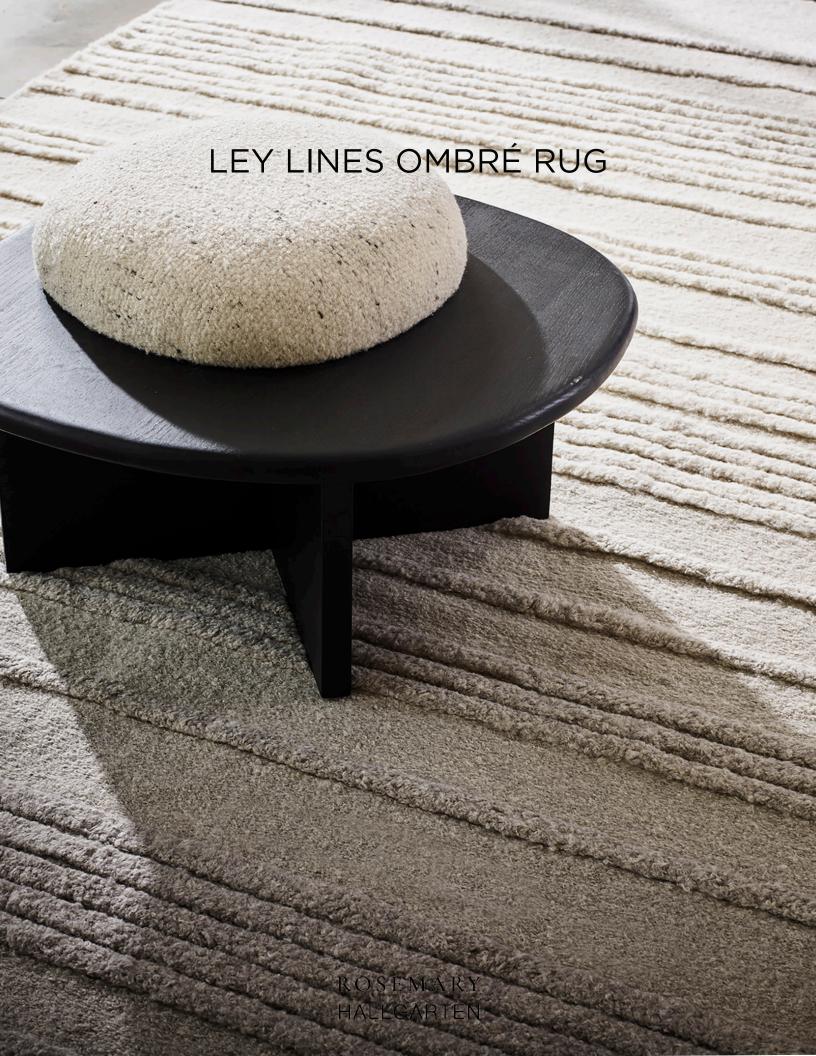

# Ley Lines Ombré Rug

As the original creator of Ombre and Alpaca rugs, Rosemary has combined the two together again but added the pattern of her classic Ley Lines rug. Together, there is an incredible depth and texture that brings a special drama and elegance to a design.

### DETAILS:

Construction: Flatweave

Composition: Alpaca, Polyamide

Max Width: 17 feet

Made in Peru 2 Colorways