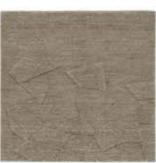

## ROSEMARY HALLGARTEN

1-5102 MOSS 100% WOOL VINTAGE WASH

1-7165 DOE 100% TWISTED WOOL

**1-5101** BLUFF 40% BLEACHED NETTLE, 30% SILK, 30% WOOL

## Lenox Rug

Inspired by a piece of modern chef tableware from Spain, the organic rectangles cut and layer into one another with seamless flow. Hand-knotted in Nepal, Lenox is shown in different fibers, each offering a unique perspective on the same design.