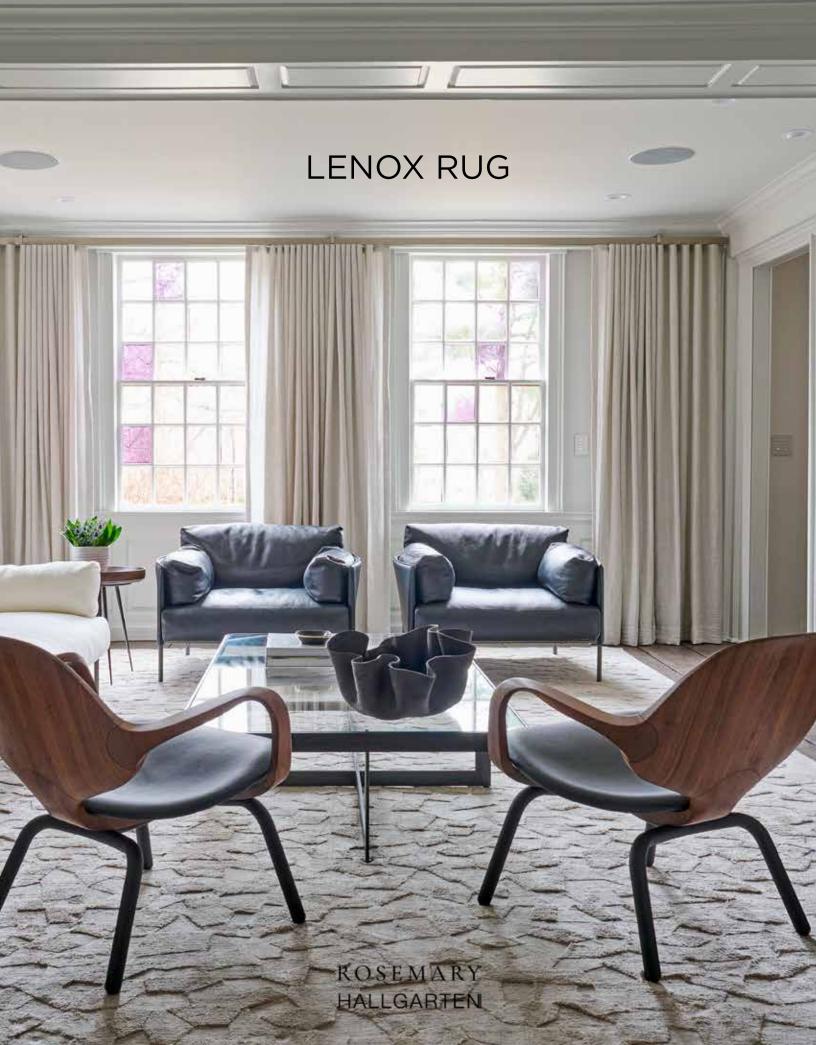

## Lenox Rug

Inspired by a piece of modern chef tableware from Spain, the organic rectangles cut and layer into one another with seamless flow. Hand-knotted in Nepal, Lenox is shown in different fibers, each offering a unique perspective on the same design.

## DETAILS:

Construction: 100 Knot Composition: See below Max Width: 24 feet Made in Nepal 3 Colorways

CARE: Professionally clean only See Rug Care page