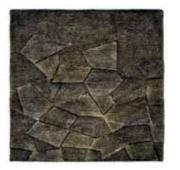

## ROSEMARY HALLGARTEN

1-5102 MOSS 100% WOOL VINTAGE WASH

1-7165 DOE 100% TWISTED WOOL

**1-5101** BLUFF 40% BLEACHED NETTLE, 30% SILK, 30% WOOL

## Lenox Rug

Inspired by a piece of modern chef tableware from Spain, the organic rectangles cut and layer into one another with seamless flow. Hand-knotted in Nepal, Lenox is shown in different fibers, each offering a unique perspective on the same design.