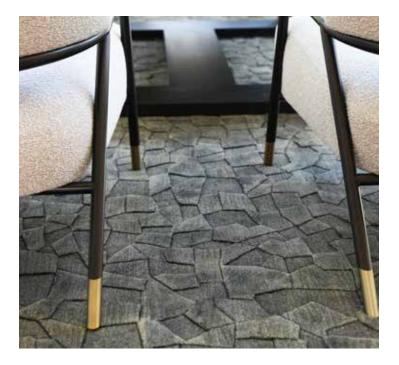

## Lenox Rug

Inspired by a piece of modern chef tableware from Spain, the organic rectangles cut and layer into one another with seamless flow. Hand-knotted in Nepal, Lenox is shown in different fibers, each offering a unique perspective on the same design.

## DETAILS:

Construction: 100 Knot Composition: See below Max Width: 24 feet Made in Nepal 3 Colorways

CARE: Professionally clean only See Rug Care page