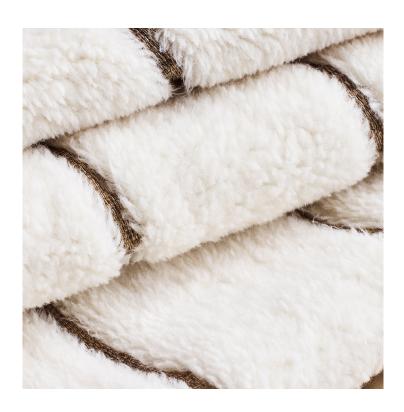

# Laria Fabric

Our Laria fabric combines the plush look of shearling with an enticing gold and black stripe to add glam. The contrast of the gold, linear lines and the rich plushness of the pure wool and make cotton creates subtle tension. Laria is beautiful on sofas, chairs, and headboards. This does not require backing for upholstery use. Pair with Elia or use on its over for extra drama.

### **DETAILS:**

Composition:

63% Virgin Wool/27% Cotton/10% Polyester

Width: 55" / 140cm Martindale: 40,000

Made in Italy

1 Color