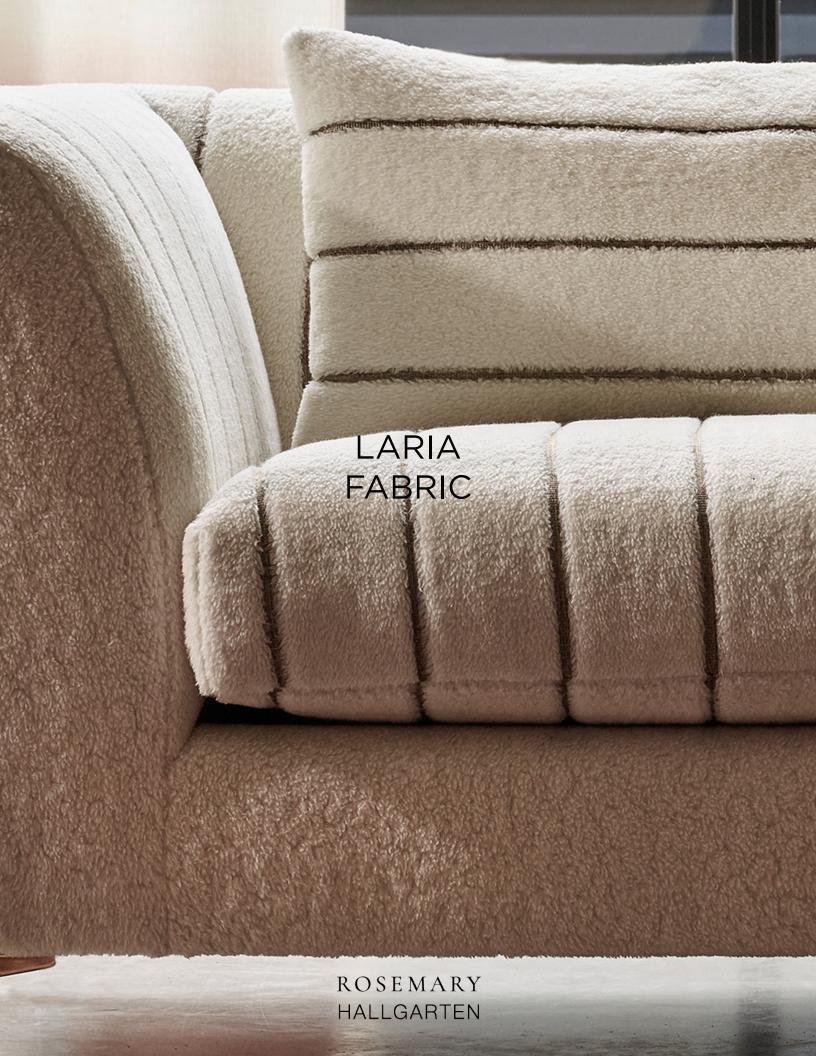

# Laria Fabric

Our Laria fabric combines the plush look of shearling with an enticing gold and black stripe to add glam. The contrast of the gold, linear lines and the rich plushness of the pure wool and make cotton creates subtle tension. Laria is beautiful on sofas, chairs, and headboards. This does not require backing for upholstery use. Pair with Elia or use on its over for extra drama.

### **DETAILS:**

Composition:

63% Virgin Wool/27% Cotton/10% Polyester

Width: 55" / 140cm Martindale: 40,000

Made in Italy

1 Color