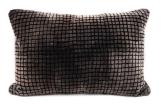

## ROSEMARY HALLGARTEN

4-6444 TEMPTATION 22" × 22" / 56cm × 56cm

4-6364 TEMPTATION 14" x 22" / 36cm x 56cm

# **Kazimir Pillow**

Sourced from the finest sheep around the world, Kazimir is a decadent and ultra soft carved shearling with a bold graphic pattern. It's deep, rich hue adds an ultra luxe feeling to this already ultra plush shearling.

### DETAILS:

Composition: 100% Sheep Fur Stocked in 2 sizes (see below) Made in Turkey Stocked in 1 Color