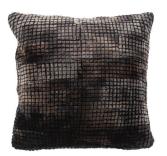

## ROSEMARY HALLGARTEN

4-6444 TEMPTATION 22" × 22" / 56cm × 56cm

4-6364 TEMPTATION 14" x 22" / 36cm x 56cm

# **Kazimir Pillow**

Sourced from the finest sheep around the world, Kazimir is a decadent and ultra soft carved shearling with a bold graphic pattern. It's deep, rich hue adds an ultra luxe feeling to this already ultra plush shearling.

### DETAILS:

Composition: 100% Sheep Fur Stocked in 2 sizes (see below) Made in Turkey Stocked in 1 Color