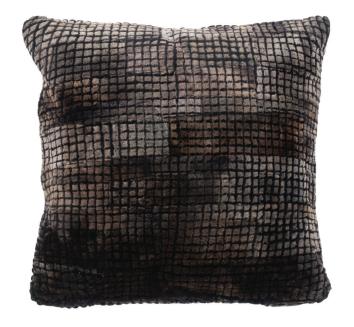

## ROSEMARY HALLGARTEN

4-6444 TEMPTATION 22" × 22" / 56cm × 56cm

4-6364 TEMPTATION 14" x 22" / 36cm x 56cm

# **Kazimir Pillow**

Sourced from the finest sheep around the world, Kazimir is a decadent and ultra soft carved shearling with a bold graphic pattern. It's deep, rich hue adds an ultra luxe feeling to this already ultra plush shearling.

### DETAILS:

Composition: 100% Sheep Fur Stocked in 2 sizes (see below) Made in Turkey Stocked in 1 Color