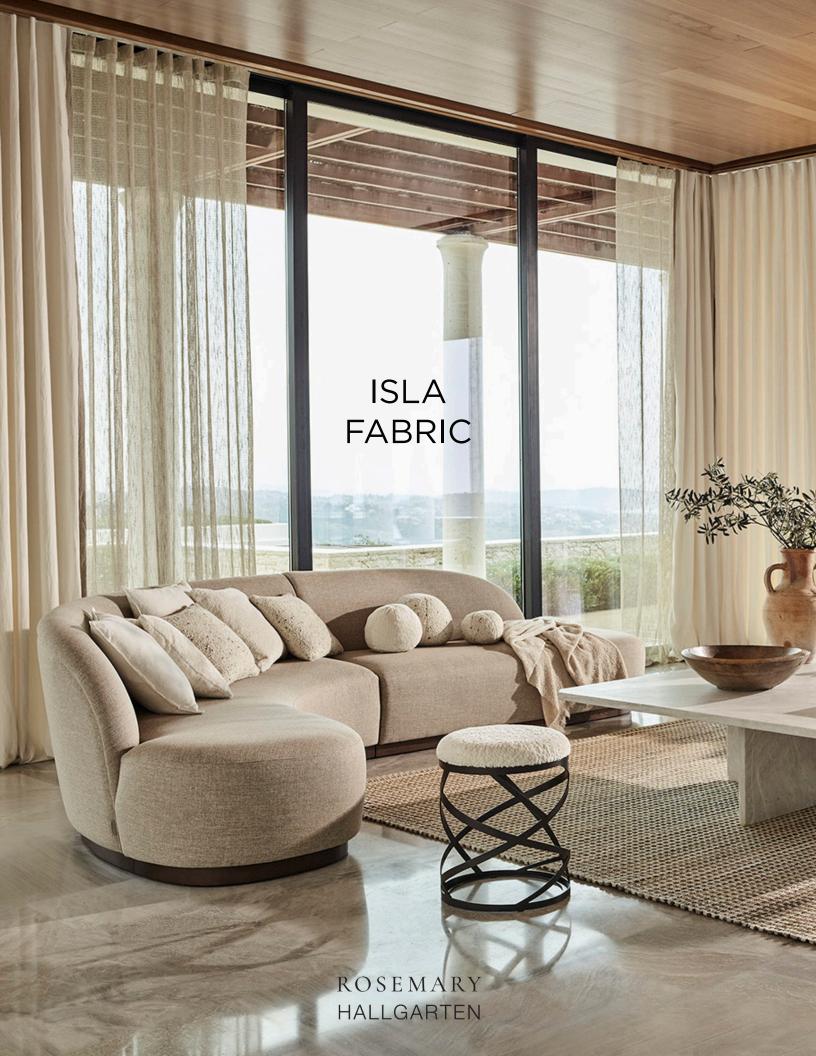

## Isla Fabric

Isla is a classic woven pattern that lends itself well to nearly any setting. Its strong and durable composition is surprisingly soft and textural, making it the perfect fabric for your indoor/outdoor space.