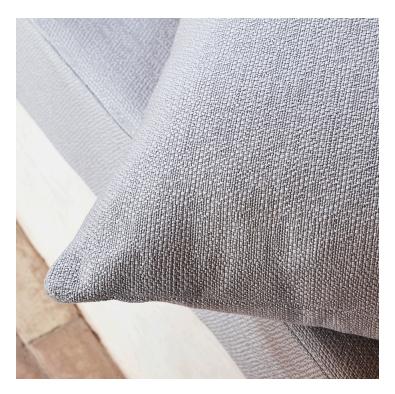

## Isla Fabric

Isla is a classic woven pattern that lends itself well to nearly any setting. Its strong and durable composition is surprisingly soft and textural, making it the perfect fabric for your indoor/outdoor space.

## DETAILS:

Composition: 100% Polyolefin

Martindale: 40,000 Width: 55" / 140cm

Flame-retardent & water-repellent. High color fastness to sea water &

chlorinated water High light fastness.

Quick-drying.

Machine washable on gentle cycle at 40C,