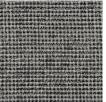

## ROSEMARY HALLGARTEN

2-5476 PRUSSIAN BLUE

2-6014 SANDRIFT

2-5305 GEODE

COVE

2-6013 EVENTIDE

## DETAILS:

Composition: 100% Polyolefin

Martindale: 40,000 Width: 55" / 140cm

Flame-retardent & water-repellent. High color fastness to sea water &

chlorinated water High light fastness.

Quick-drying.

Machine washable on gentle cycle at 40C,