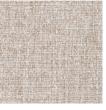

## ROSEMARY HALLGARTEN

2-5476 PRUSSIAN BLUE

2-6014 SANDRIFT

2-5305 GEODE

COVE

2-6013 EVENTIDE

## DETAILS:

Composition: 100% Polyolefin

Martindale: 40,000 Width: 55" / 140cm

Flame-retardent & water-repellent. High color fastness to sea water &

chlorinated water High light fastness.

Quick-drying.

Machine washable on gentle cycle at 40C,