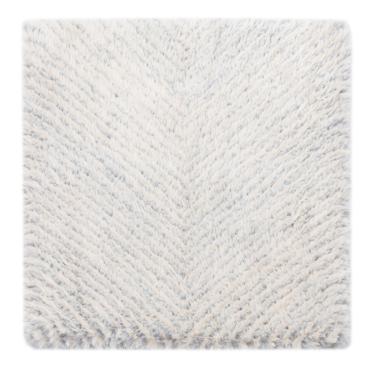

# Herringbone Rug

True to its namesake, it is soft as a cloud. Made from polyester, but with an incredibly plush and luxurious texture reminiscent of the finest shearlings.

### DETAILS:

Construction: Hand-Tufted Composition: 100% Polyester Max Width: 13' Without Seam

3 Colorways