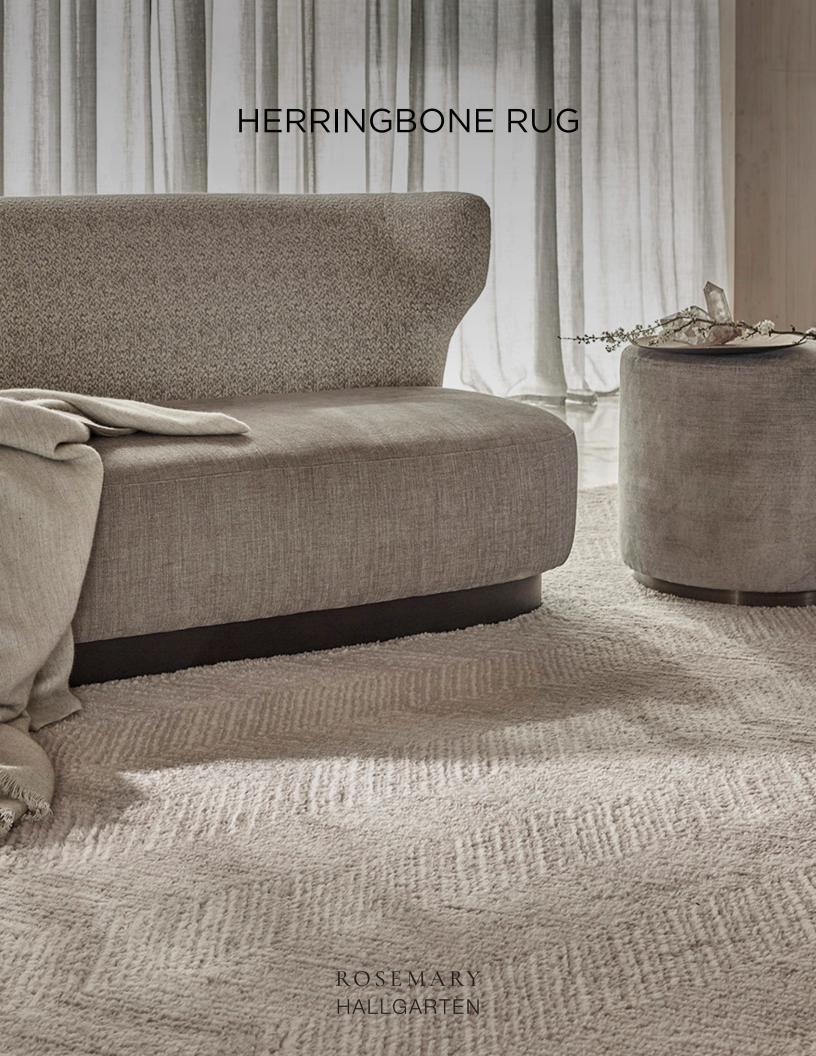

# Herringbone Rug

True to its namesake, it is soft as a cloud. Made from polyester, but with an incredibly plush and luxurious texture reminiscent of the finest shearlings.

### DETAILS:

Construction: Hand-Tufted Composition: 100% Polyester Max Width: 13' Without Seam

3 Colorways