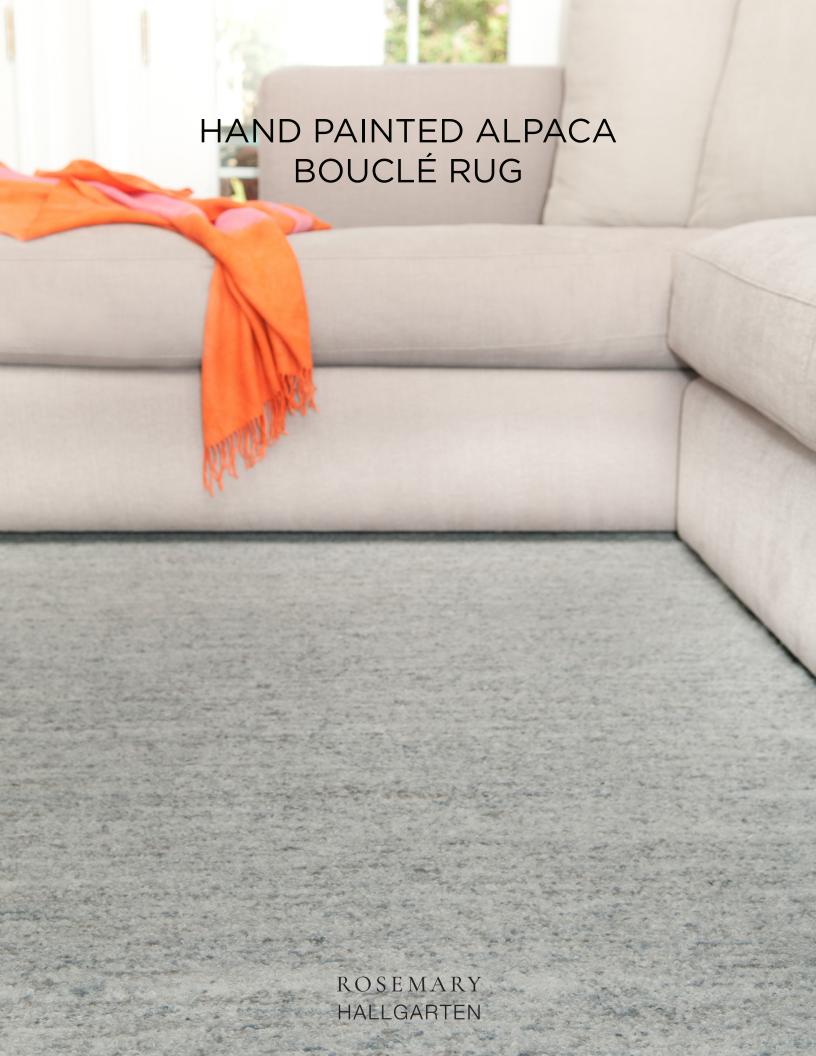

# Hand Painte Alpaca Boucie டியூ

Working closely with her artisans for over 15 years developing and innovating bouclé, Rosemary has created this Hand Painted extension of the original alpaca bouclé rug Solid. This hypoallergenic, deliciously comfortable flatweave rug from Peru is made of the softest alpaca. The yarn is painted by hand before being woven to create a natural painterly effect. This rug is practical—alpaca being more resistant to dirt than wool—reversible and durable making it perfect for a playroom or family room as well as bedrooms.

#### DETAILS:

Construction: Flatweave

Composition: Alpaca / Polyamide

Max Width: 19 feet

Made in Peru 7 Colorways