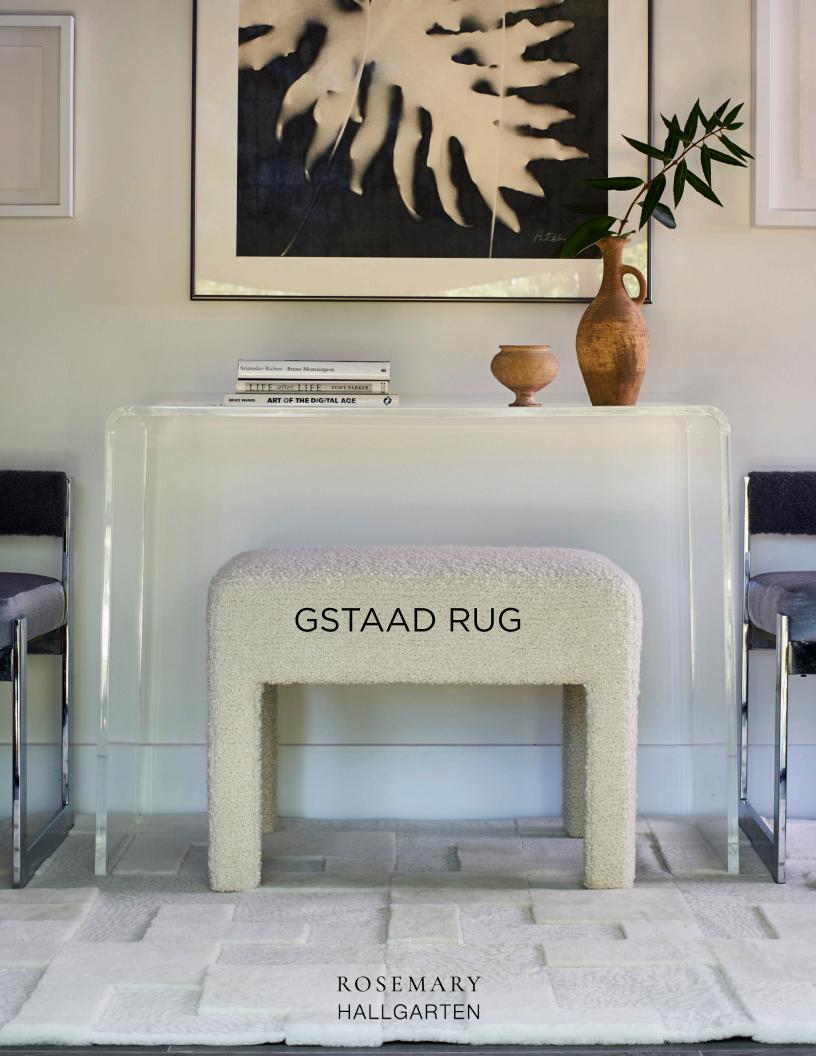

# Gstaad Rug

When designing Gstaad, Rosemary looked to bring visual texture into her shearling collection. She's combined the two qualities of Arrabelle and Courcheval to create a geometric pattern which contrasts dramatically with the cloud-like softness underfoot. This artful rug captures the light in a unique way, making a textural and visual statement of extreme texture. Custom patterns to the designers specification are available.