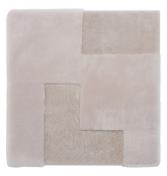

## ROSEMARY HALLGARTEN

1-6755 BLUSH

1-6770 JET

# Gstaad Rug

When designing Gstaad, Rosemary looked to bring visual texture into her shearling collection. She's combined the two qualities of Arrabelle and Courcheval to create a geometric pattern which contrasts dramatically with the cloud-like softness underfoot. This artful rug captures the light in a unique way, making a textural and visual statement of extreme texture. Custom patterns to the designers specification are available.

#### **DETAILS:**

Construction: Hand Sewn Composition: 100% Sheep Fur

Max Width: N/A Made in Turkey 3 Colorways