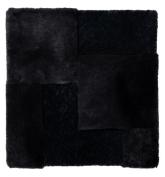

## ROSEMARY HALLGARTEN

1-6755 BLUSH

1-6770 JET

# Gstaad Rug

When designing Gstaad, Rosemary looked to bring visual texture into her shearling collection. She's combined the two qualities of Arrabelle and Courcheval to create a geometric pattern which contrasts dramatically with the cloud-like softness underfoot. This artful rug captures the light in a unique way, making a textural and visual statement of extreme texture. Custom patterns to the designers specification are available.

#### **DETAILS:**

Construction: Hand Sewn Composition: 100% Sheep Fur

Max Width: N/A Made in Turkey 3 Colorways