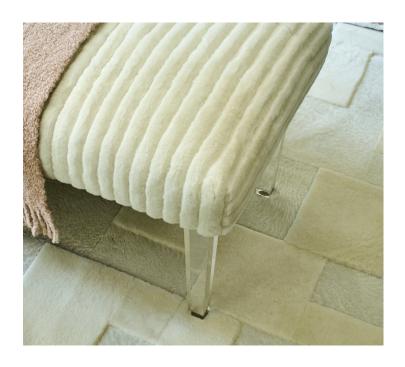

# Gstaad Rug

When designing Gstaad, Rosemary looked to bring visual texture into her shearling collection. She's combined the two qualities of Arrabelle and Courcheval to create a geometric pattern which contrasts dramatically with the cloud-like softness underfoot. This artful rug captures the light in a unique way, making a textural and visual statement of extreme texture. Custom patterns to the designers specification are available.

#### **DETAILS:**

Construction: Hand Sewn Composition: 100% Sheep Fur

Max Width: N/A Made in Turkey 3 Colorways