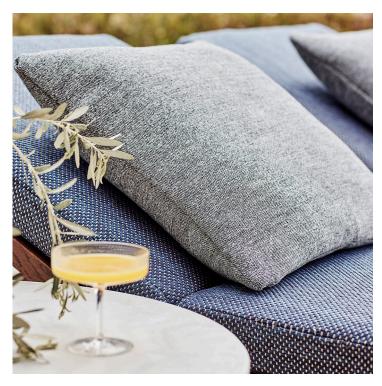

## Grange Fabric

Grange was developed as an answer to an outdoor "velvet". It's super soft textures are often mistaken as an indoor textile, but this fabric is the answer to making your outdoor space feel luxurious and lush.

## DETAILS:

Composition:

Acrylic, Polyester, Polypropylene

Martindale: 40,000 Hypoallergenic Width: 55" / 140cm Sun fade resistant

Anti-fungus, mold, bacteria, and dust mite

Stain repellant 100 % recyclable 8 Colors