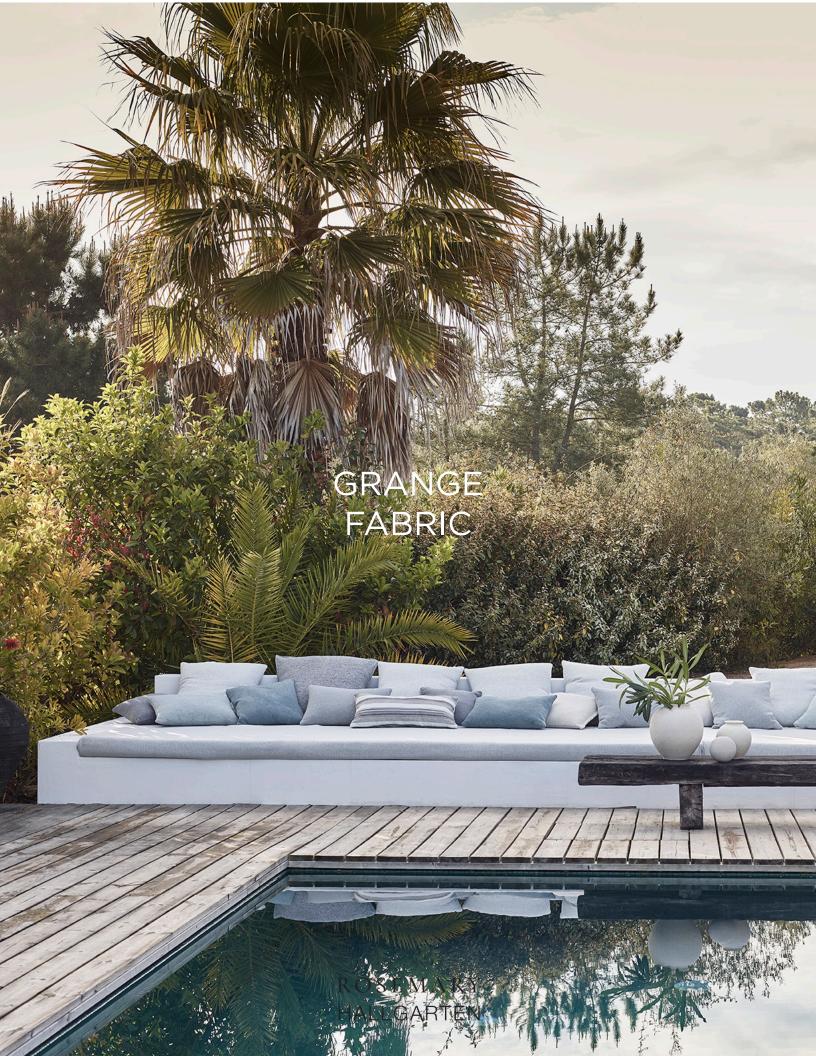

## Grange Fabric

Grange was developed as an answer to an outdoor "velvet". It's super soft textures are often mistaken as an indoor textile, but this fabric is the answer to making your outdoor space feel luxurious and lush.