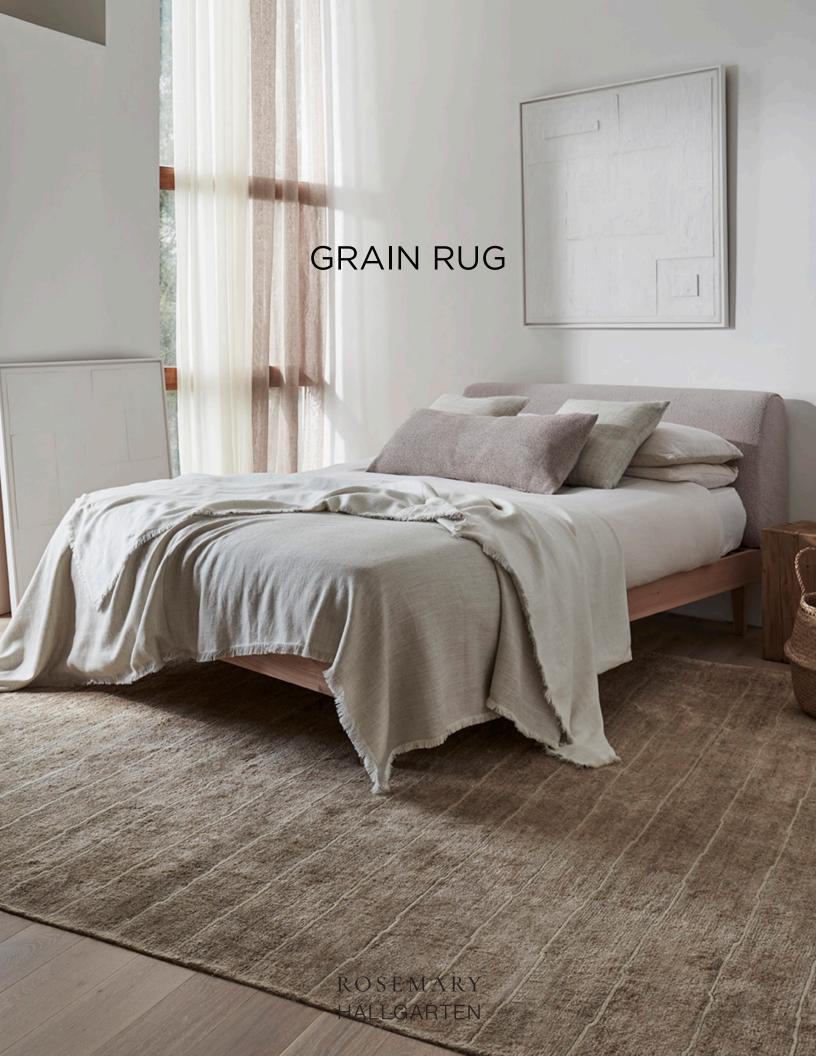

# Grain Rug

A thin ripple of wool runs through this rug's organic design and provides a subtle contrast to the naturally speckled white of the nettle plant. Grain is produced in 60-knot count with the plant's natural colors.

#### DETAILS:

Construction: 60 Knot

Composition: 95% Nettle, 5% Wool

Max Width: 24 feet Made in Nepal 2 Colorways