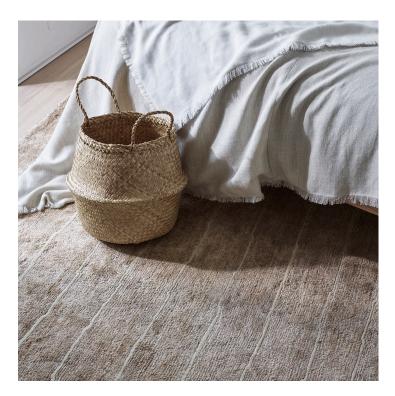

# Grain Rug

A thin ripple of wool runs through this rug's organic design and provides a subtle contrast to the naturally speckled white of the nettle plant. Grain is produced in 60-knot count with the plant's natural colors.

#### DETAILS:

Construction: 60 Knot

Composition: 95% Nettle, 5% Wool

Max Width: 24 feet Made in Nepal 2 Colorways