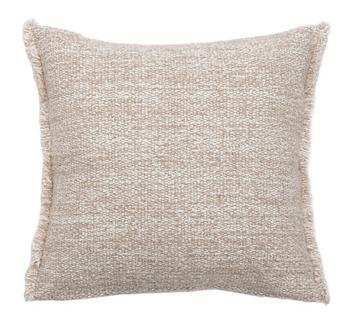

## Glaze Bloucle Pillow

The original Alpaca Pioneer, Rosemary has been developing and reinventing alpaca boucle for decades. This time around she has brought a glam twist to her original by adding silk to her classic boucle. Glaze Boucle has a gentle pearl-esque shimmer with all the coziness and texture you have come to love from Rosemary.

DETAILS: Composition: Alpaca, Silk Size: 20" x 20" / 51cm x 51cm Made in Peru Stocked in 2 Colors

CARE: Dry clean only

CONTACT: Rosemary Hallgarten Inc. Headquarters 163 Main Street Norwalk, CT 06851 203-259-1003 samples@rosemaryhallgarten.com

**4-7536** MICA 20" x 20" / 51cm x 51cm

**4-7537** SEAPEARL 20" x 20" / 51cm x 51cm