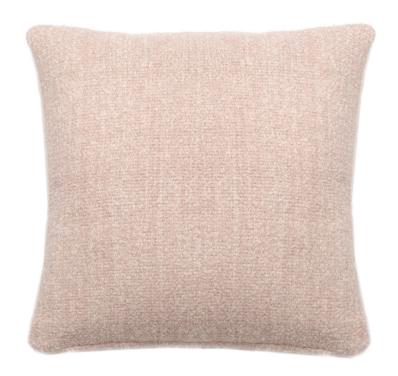

## ROSEMARY HALLGARTEN

4-6572 SHORTCAKE 22" x 22" / 56cm x 56cm

4-3230 MOONDUST 18" x 18" / 46cm x 46cm

# Glam Bouclé Pillow

An update on her signature Alpaca Bouclé fabric, Rosemary has designed the Glam Bouclé to bring just the right amount of glamour to any room. Our artisans have woven a fine metallic-like thread into the Alpaca Bouclé to add a subtle yet beautiful shine while maintaining the ultra-soft and luxurious feel.

### **DETAILS:**

Composition: Alpaca, Polyamide, Lurex

Stocked size: See below

Made in Peru

Stocked in 2 Colors