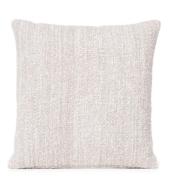

## ROSEMARY HALLGARTEN

4-6572 SHORTCAKE 22" x 22" / 56cm x 56cm

4-3230 MOONDUST 18" x 18" / 46cm x 46cm

# Glam Bouclé Pillow

An update on her signature Alpaca Bouclé fabric, Rosemary has designed the Glam Bouclé to bring just the right amount of glamour to any room. Our artisans have woven a fine metallic-like thread into the Alpaca Bouclé to add a subtle yet beautiful shine while maintaining the ultra-soft and luxurious feel.

### **DETAILS:**

Composition: Alpaca, Polyamide, Lurex

Stocked size: See below

Made in Peru

Stocked in 2 Colors