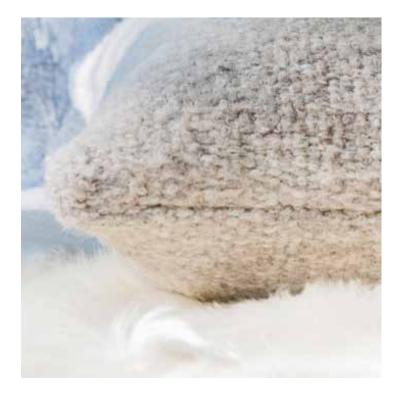

## Glam Fabric

Rosemary has updated her signature Alpaca Bouclé fabric with just the right amount of glamour. Our artisans have woven a fine lurex thread into the Alpaca Bouclé to add a subtle, yet beautiful, glimmer while maintaining the soft and luxurious feel.

#### DETAILS:

Wyzenbeek: 20,000 Rubs Composition: Alpaca, Polyamide, Lurex Width: 50" / 127 cm Made in Peru 2 Colors

CARE: Professionally clean only