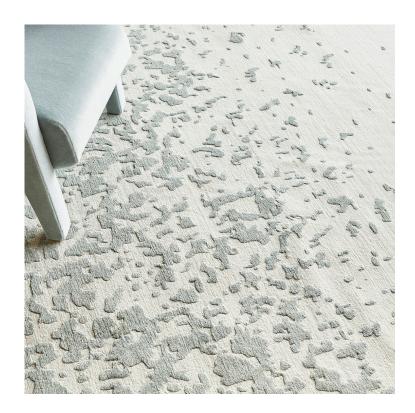

# Glacier Rug

Playing off her love of contrasts, Rosemary uses texture and pile to create a subtle yet sophisticated design inspired by beautiful glaciers around the world. The silk pattern appears to cascade over the wool base. Made from 100-knot wool and silk, this rug is perfect for bedrooms and living rooms.

### DETAILS:

Construction: 100 Knot

Composition: 60% Silk, 40% Wool

Max Width: 24 feet Made in Nepal 3 Colorways