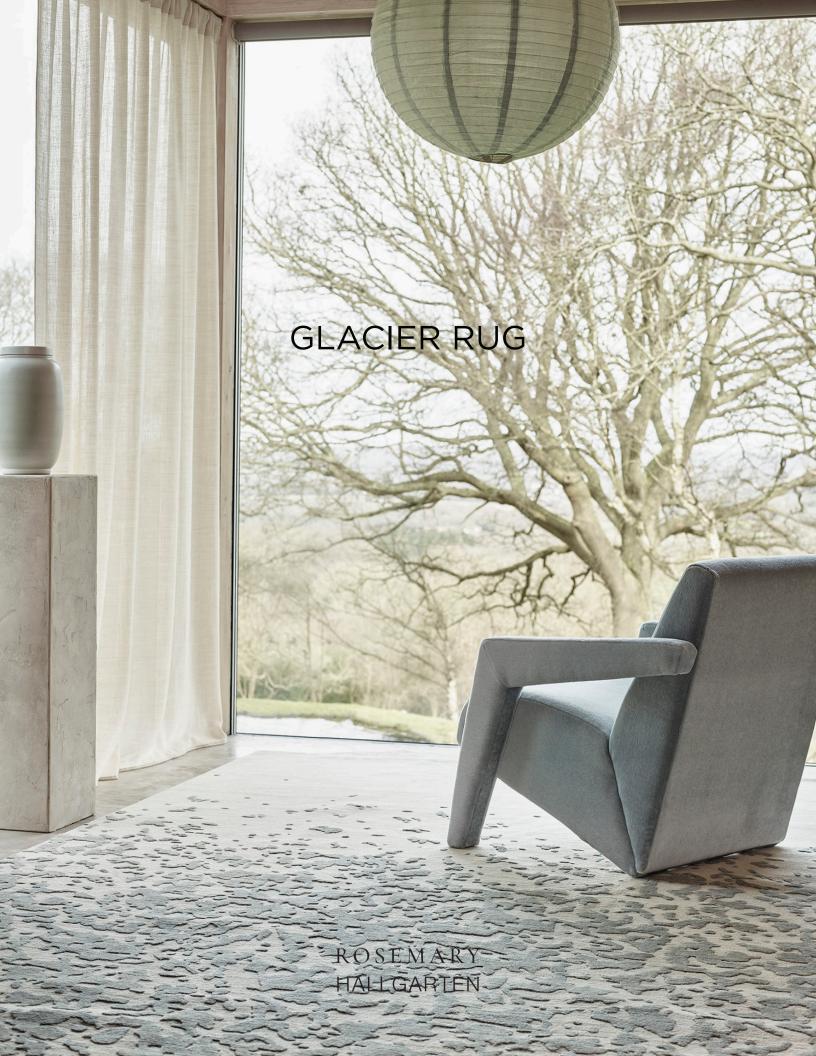

# Glacier Rug

Playing off her love of contrasts, Rosemary uses texture and pile to create a subtle yet sophisticated design inspired by beautiful glaciers around the world. The silk pattern appears to cascade over the wool base. Made from 100-knot wool and silk, this rug is perfect for bedrooms and living rooms.

### DETAILS:

Construction: 100 Knot

Composition: 60% Silk, 40% Wool

Max Width: 24 feet Made in Nepal 3 Colorways