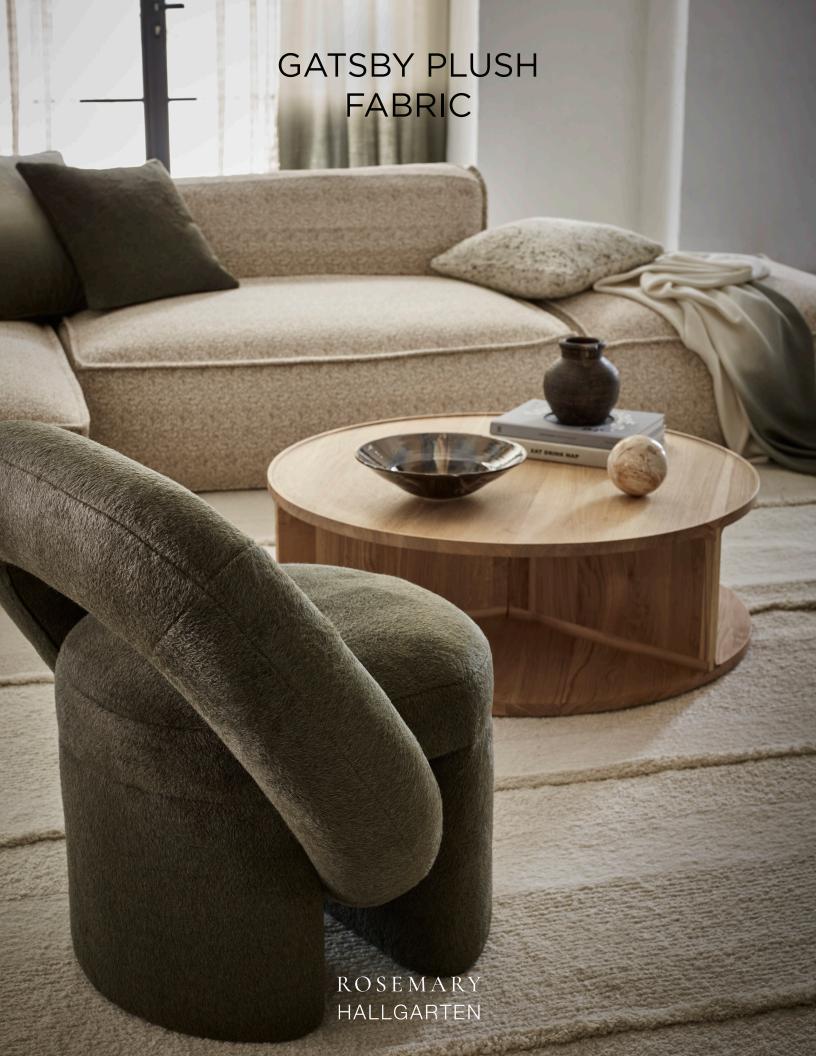

# Gatsby Plush Fabric

Woven with the finest Suri Alpaca fibers, Gatsby Plush is just that. With a gentle softness, Gatsby Plush has a luxurious density to the touch yet is delicate and light in nature.

#### **DETAILS:**

Wyzenbeek: 20,000 Rubs

Composition:

90% Baby Suri Alpaca / 10% Wool

Width: 60" / 152 cm

Made in Peru

7 Colors