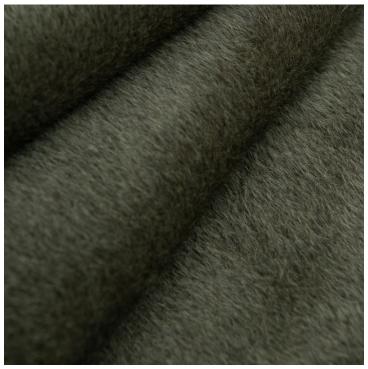

# Gatsby Plush Fabric

Woven with the finest Suri Alpaca fibers, Gatsby Plush is just that. With a gentle softness, Gatsby Plush has a luxurious density to the touch yet is delicate and light in nature.

#### **DETAILS:**

Wyzenbeek: 20,000 Rubs

Composition:

90% Baby Suri Alpaca / 10% Wool

Width: 60" / 152 cm

Made in Peru

7 Colors