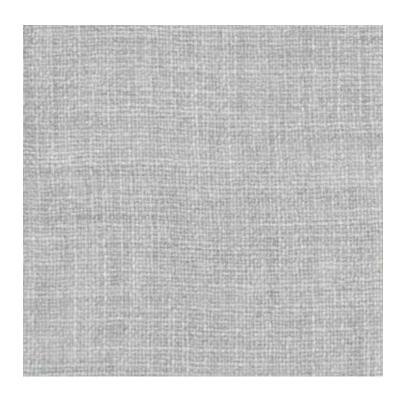

## ROSEMARY HALLGARTEN

**2-6320** SEAGULL

## Gaia Fabric

Inspired to continue adding more ethically sustainable products to add to her product line, Rosemary developed Gaia. Gaia incorporates alpaca mixed with bamboo to create this soft, gentle fabric that drapes beautifully and has a slightly more detailed texture than the original Alpaca Linen.