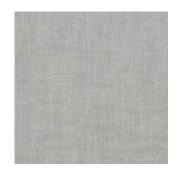

## Gaia Fabric

Inspired to continue adding more ethically sustainable products to add to her product line, Rosemary developed Gaia. Gaia incorporates alpaca mixed with bamboo to create this soft, gentle fabric that drapes beautifully and has a slightly more detailed texture than the original Alpaca Linen.