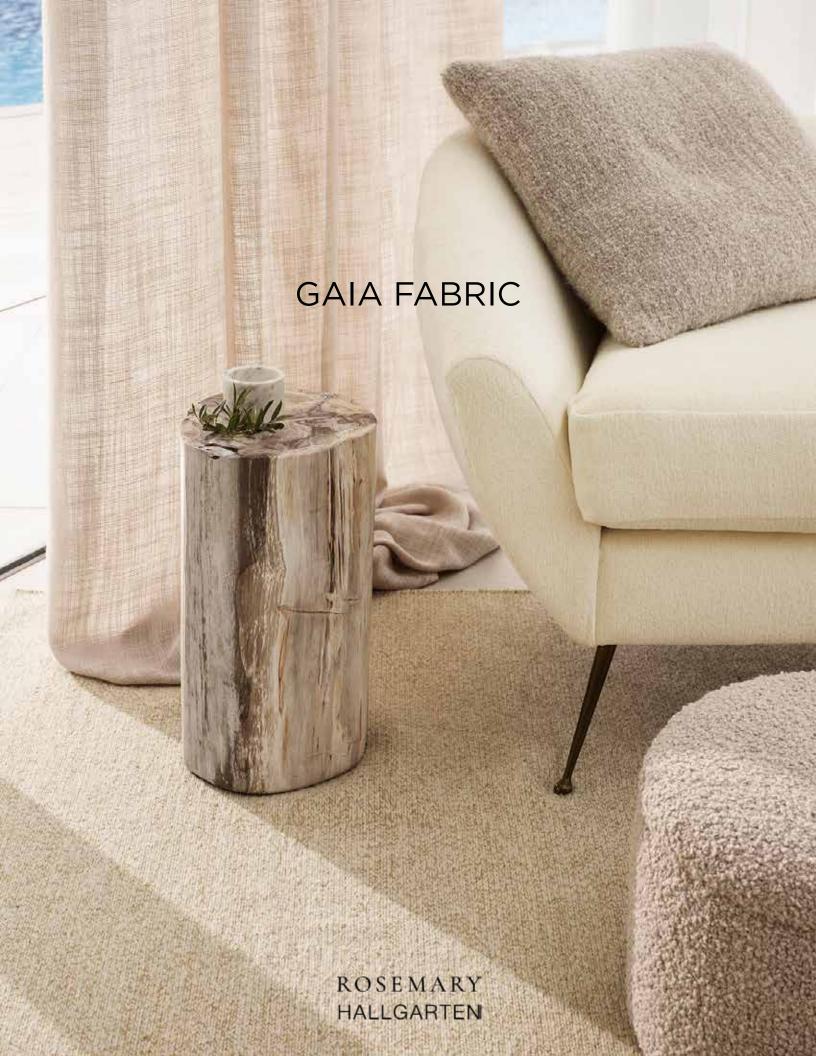

## Gaia Fabric

Inspired to continue adding more ethically sustainable products to add to her product line, Rosemary developed Gaia. Gaia incorporates alpaca mixed with bamboo to create this soft, gentle fabric that drapes beautifully and has a slightly more detailed texture than the original Alpaca Linen.