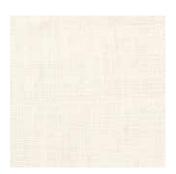

## Gaia Fabric

Inspired to continue adding more ethically sustainable products to add to her product line, Rosemary developed Gaia. Gaia incorporates alpaca mixed with bamboo to create this soft, gentle fabric that drapes beautifully and has a slightly more detailed texture than the original Alpaca Linen.

203-259-1003

samples@rosemaryhallgarten.com

2-6314 PLASTER