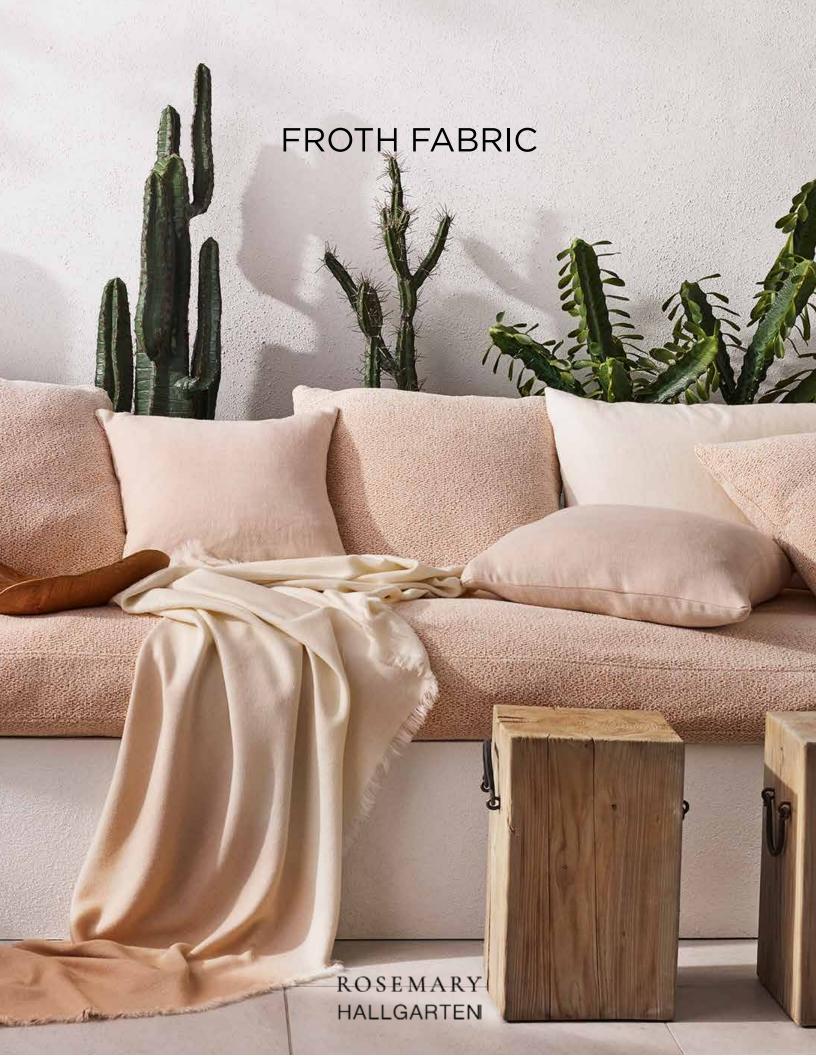

# Froth Fabric

Our Froth Fabric is an exciting addition to our indoor / outdoor fabric line. Its cool grey and blue palette is light and airy, reminiscent of its namesake, the froth of an ocean crashing on the shore. It is soft to the touch and suitable for upholstery in all weather conditions.

## **DETAILS**:

Composition: 100% Solution Dyed Acrylic

Martindale: 20,000
Width: 55" / 140cm
Sun fade resistant
Hypoallergenic
Anti-fungus, mold, bacteria, and dust mite

Made in Italy 7 Colors