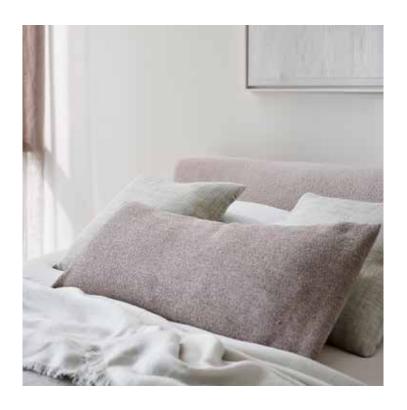

# Froth Fabric

Our Froth Fabric is an exciting addition to our indoor / outdoor fabric line. Its cool grey and blue palette is light and airy, reminiscent of its namesake, the froth of an ocean crashing on the shore. It is soft to the touch and suitable for upholstery in all weather conditions.

## **DETAILS**:

Composition: 100% Solution Dyed Acrylic

Martindale: 20,000
Width: 55" / 140cm
Sun fade resistant
Hypoallergenic
Anti-fungus, mold, bacteria, and dust mite

Made in Italy 7 Colors