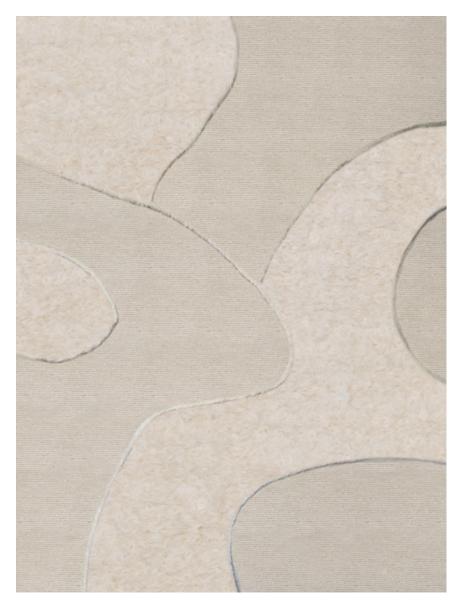

## Flow Rug

As the originator in Alpaca rugs, Rosemary developed the Flow rug in response to the increasing demand for a Rosemary original alpaca rug, as well as the desire to create a textile that is incomparable in design and concept. Flow blends our classic alpaca rugs Pebble Boucle, Double Weave Boucle, and Zoe together in an organic pattern and joins them with a plush alpaca detail. The design can be customized and created uniquely for your clients.

## Flow<sup>™</sup> Rug

Flatweave Alpaca Bouclé in Whitestone 9'x12' Scale: 1/2''=1'

ROSEMARY HALLGARTEN