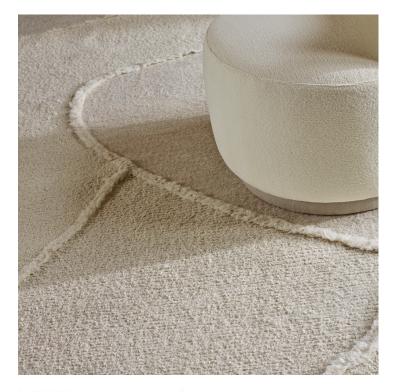

## Flow Rug

As the originator in Alpaca rugs, Rosemary developed the Flow rug in response to the increasing demand for a Rosemary original alpaca rug, as well as the desire to create a textile that is incomparable in design and concept. Flow blends our classic alpaca rugs Pebble Boucle, Double Weave Boucle, and Zoe together in an organic pattern and joins them with a plush alpaca detail. The design can be customized and created uniquely for your clients.

#### DETAILS:

Construction: Flatweave Composition: Alpaca Pebble Boucle, Polyamide Max Width: 17 feet Made in Peru 1 Colorway

CARE: Professionally clean only See Rug Care page

## Flow<sup>™</sup> Rug

Flatweave Alpaca Bouclé in Whitestone 9'x12' Scale: 1/2''=1'

ROSEMARY HALLGARTEN