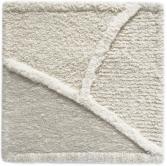

## Flow Rug

As the originator in Alpaca rugs, Rosemary developed the Flow rug in response to the increasing demand for a Rosemary original alpaca rug, as well as the desire to create a textile that is incomparable in design and concept. Flow blends our classic alpaca rugs Pebble Boucle, Double Weave Boucle, and Zoe together in an organic pattern and joins them with a plush alpaca detail. The design can be customized and created uniquely for your clients.

#### DETAILS:

Construction: Flatweave Composition: Alpaca Pebble Boucle, Polyamide Max Width: 17 feet Made in Peru 1 Colorway

CARE: Professionally clean only See Rug Care page