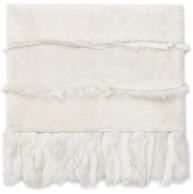

# Floki Rug

Rosemary wanted to challenge of creating a fringe in shearling and the result is a statement piece that will be a focal point in any room. Thin lines of longer shag wind across the body of the rug and the ends are accentuated with strips of our Cortina fabric sewn together to reflect the look and feel of fringe.