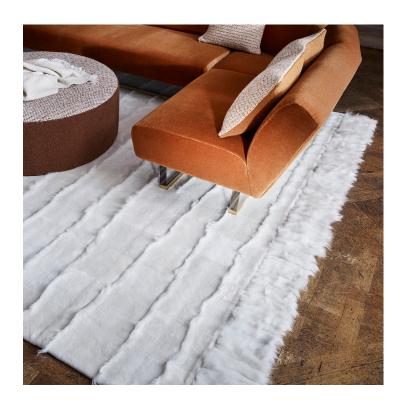

# Floki Rug

Rosemary wanted to challenge of creating a fringe in shearling and the result is a statement piece that will be a focal point in any room. Thin lines of longer shag wind across the body of the rug and the ends are accentuated with strips of our Cortina fabric sewn together to reflect the look and feel of fringe.

#### DETAILS:

Construction: Hand Sewn Composition: 100% Sheep Fur

Width: NA Made in Turkey 1 Colorway