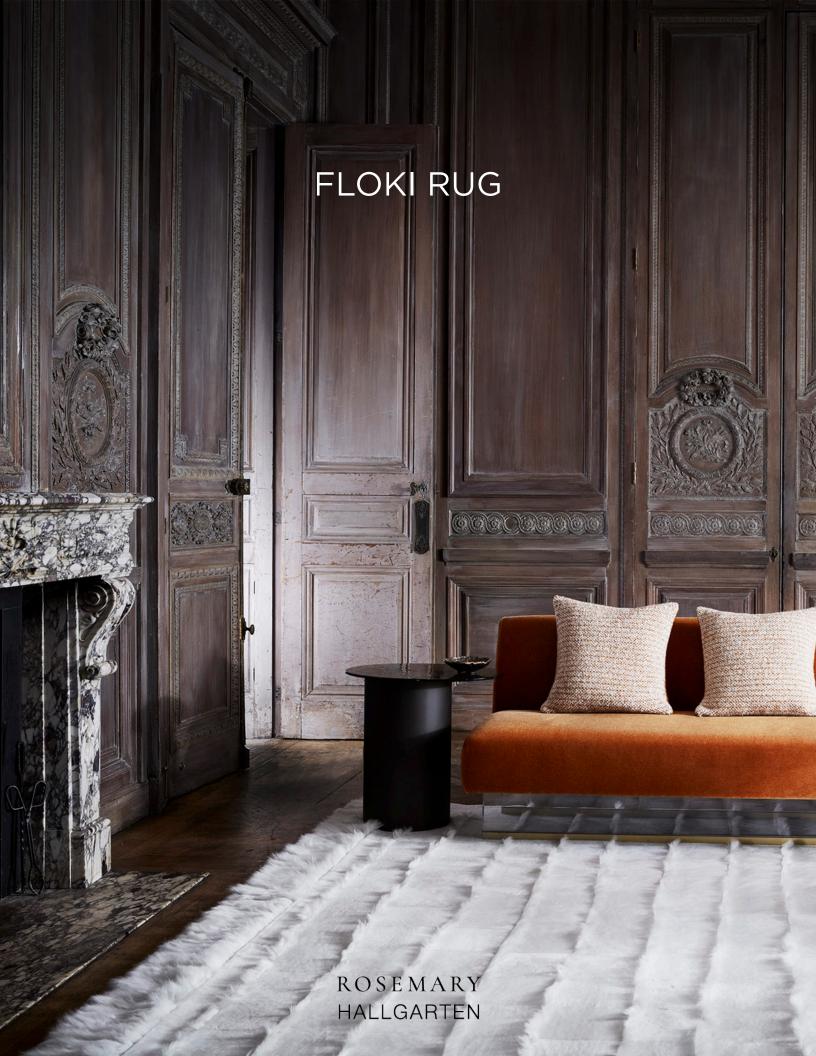

# Floki Rug

Rosemary wanted to challenge of creating a fringe in shearling and the result is a statement piece that will be a focal point in any room. Thin lines of longer shag wind across the body of the rug and the ends are accentuated with strips of our Cortina fabric sewn together to reflect the look and feel of fringe.

#### DETAILS:

Construction: Hand Sewn Composition: 100% Sheep Fur

Width: NA Made in Turkey 1 Colorway