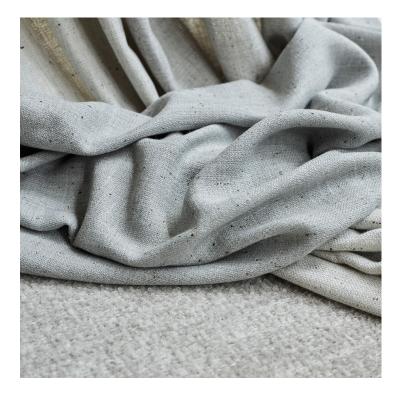

## Fleck Fabric

A further addition to our popular Alpaca Linen collection, Fleck hints at the look of English tweed with wool flecks throughout. Due to the fine quality of the yarn and wool flecks, this fabric does need to be handled with care—with moderate rubbing some of the flecks can come loose. Drapery use only.