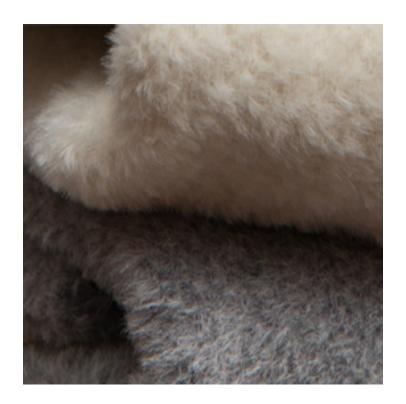

## Feather Fabric

Made from superfine Suri Alpaca, Feather is a truly unique fabric that is the perfect blend of Striped Suri Alpaca and Alpaca Bouclé. It is a beautiful and plush upholstery weight fabric with a wide range of applications from furniture and pillows to bedcovers and headboards. Our Feather in White is an undyed fabric option.

## **DETAILS:**

Composition: Alpaca / Wool / Polyamide Width: 60" / 152cm Made in Peru 1 Color