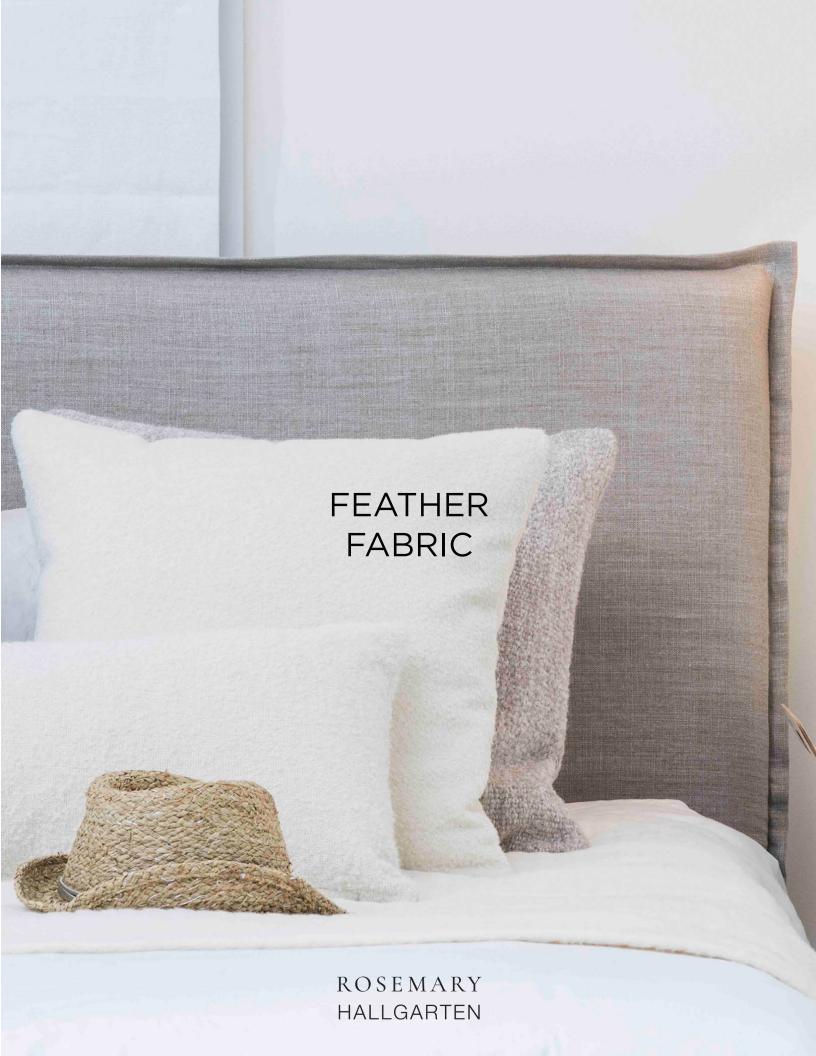

## Feather Fabric

Made from superfine Suri Alpaca, Feather is a truly unique fabric that is the perfect blend of Striped Suri Alpaca and Alpaca Bouclé. It is a beautiful and plush upholstery weight fabric with a wide range of applications from furniture and pillows to bedcovers and headboards. Our Feather in White is an undyed fabric option.

## **DETAILS:**

Composition: Alpaca / Wool / Polyamide Width: 60" / 152cm Made in Peru 1 Color