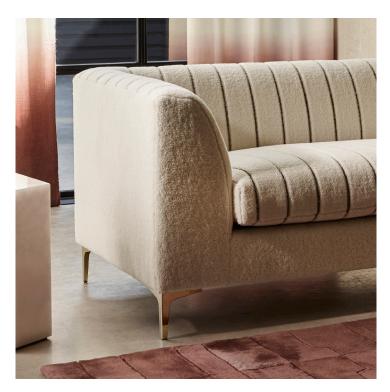

# Elia Fabric

The unique combination of virgin wool and make cotton creates a beautiful softness in our Elia fabric. This shearling-effect fabric upholsters beautifully on sofas, chairs, and headboards. Elia pairs well with Laria but works well on its own. This does not require backing for upholstery use.

#### DETAILS:

Composition:

64% Virgin Wool / 36% Mako Cotton

Width: 55" / 140cm Martindale: 40,000

Made in Italy

1 Color