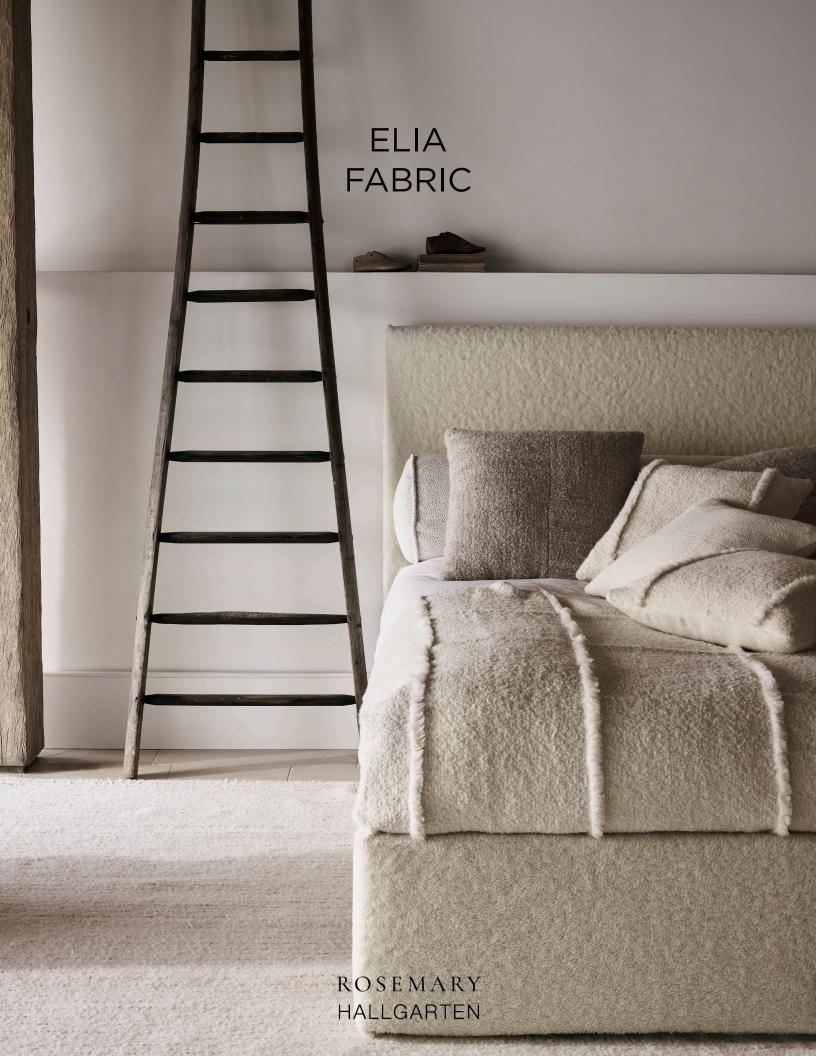

# Elia Fabric

The unique combination of virgin wool and make cotton creates a beautiful softness in our Elia fabric. This shearling-effect fabric upholsters beautifully on sofas, chairs, and headboards. Elia pairs well with Laria but works well on its own. This does not require backing for upholstery use.

#### DETAILS:

Composition:

64% Virgin Wool / 36% Mako Cotton

Width: 55" / 140cm Martindale: 40,000

Made in Italy

1 Color