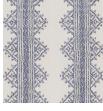

# ROSEMARY HALLGARTEN

**2-5977** KOI

2-3581 ADRIFT

2-3582 DUNE

2-3583 PEARL

## Eden Fabric

Eden is a beautifully patterned, hypoallergenic fabric that comes in four neutral colors, making it a great fit for all weather conditions in any setting. The embroidery-like quality of Eden offers an interesting sense of texture and depth. It is delicate, yet modern at the same time.

### DETAILS:

Composition: 100% Polypropylene

Martindale: 40,000

Repeat: 4.73" / 12cm H - 2.36" / 6cm V

Width: 55: / 140cm

Made in Italy

5 Colors