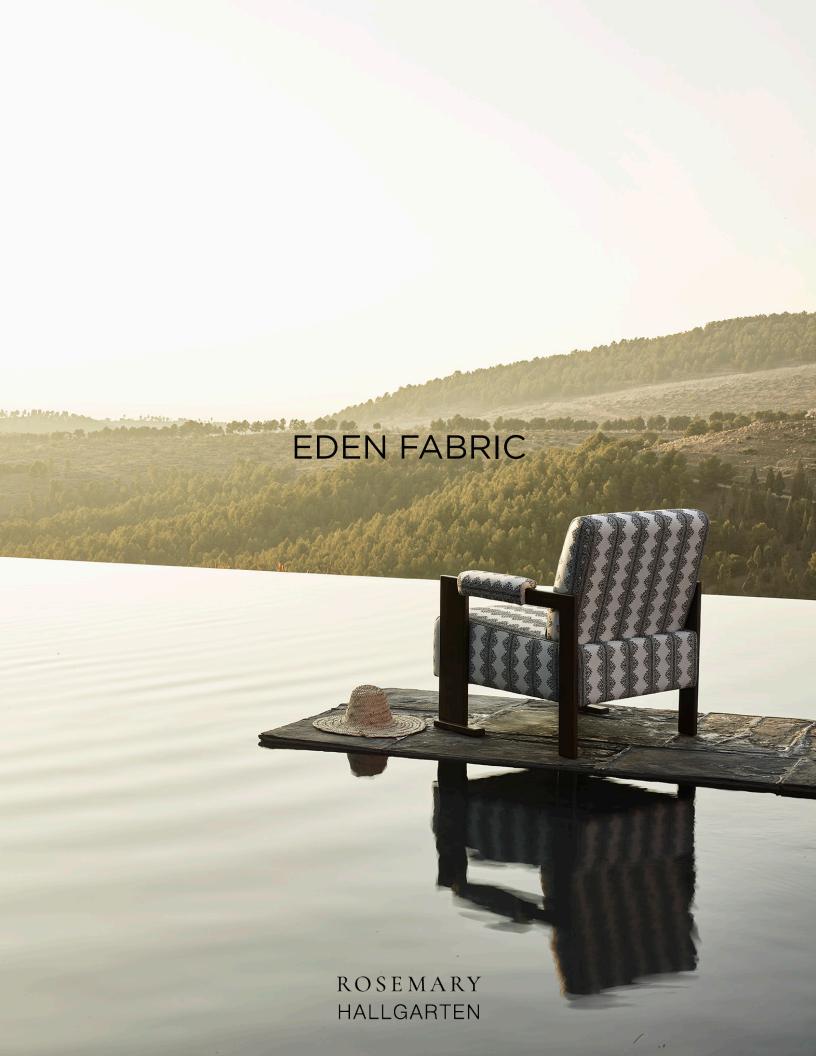

## Eden Fabric

Eden is a beautifully patterned, hypoallergenic fabric that comes in four neutral colors, making it a great fit for all weather conditions in any setting. The embroidery-like quality of Eden offers an interesting sense of texture and depth. It is delicate, yet modern at the same time.