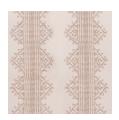

# ROSEMARY HALLGARTEN

**2-5977** KOI

2-3581 ADRIFT

2-3582 DUNE

2-3583 PEARL

## Eden Fabric

Eden is a beautifully patterned, hypoallergenic fabric that comes in four neutral colors, making it a great fit for all weather conditions in any setting. The embroidery-like quality of Eden offers an interesting sense of texture and depth. It is delicate, yet modern at the same time.

### DETAILS:

Composition: 100% Polypropylene

Martindale: 40,000

Repeat: 4.73" / 12cm H - 2.36" / 6cm V

Width: 55: / 140cm

Made in Italy

5 Colors