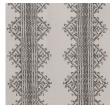

# ROSEMARY HALLGARTEN

**2-5977** KOI

2-3581 ADRIFT

2-3582 DUNE

2-3583 PEARL

## Eden Fabric

Eden is a beautifully patterned, hypoallergenic fabric that comes in four neutral colors, making it a great fit for all weather conditions in any setting. The embroidery-like quality of Eden offers an interesting sense of texture and depth. It is delicate, yet modern at the same time.

### DETAILS:

Composition: 100% Polypropylene

Martindale: 40,000

Repeat: 4.73" / 12cm H - 2.36" / 6cm V

Width: 55: / 140cm

Made in Italy

5 Colors