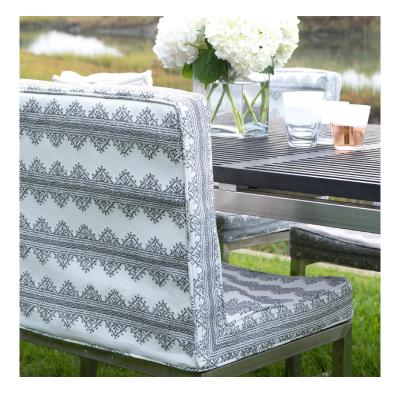

## Eden Fabric

Eden is a beautifully patterned, hypoallergenic fabric that comes in four neutral colors, making it a great fit for all weather conditions in any setting. The embroidery-like quality of Eden offers an interesting sense of texture and depth. It is delicate, yet modern at the same time.

### DETAILS:

Composition: 100% Polypropylene

Martindale: 40,000

Repeat: 4.73" / 12cm H - 2.36" / 6cm V

Width: 55: / 140cm

Made in Italy

5 Colors