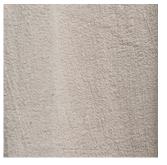

## Dune Fabric

A twisted yarn and special wash dry treatment creates a springy crepe linen. It adds a fun layer of texture to any room, whether used as drapery or for bedcovers and accessories.

An overage of 0.25 yd should be included to account for the elasticity of the fabric.

DETAILS: Composition: 100% Linen Width: 47" / 119 cm Country of Origin: Europe 2 Colors

CARE: Dry clean only