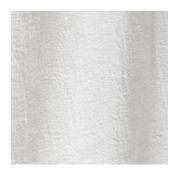

## Dune Fabric

A twisted yarn and special wash dry treatment creates a springy crepe linen. It adds a fun layer of texture to any room, whether used as drapery or for bedcovers and accessories.

An overage of 0.25 yd should be included to account for the elasticity of the fabric.

DETAILS: Composition: 100% Linen Width: 47" / 119 cm Country of Origin: Europe 2 Colors

CARE: Dry clean only