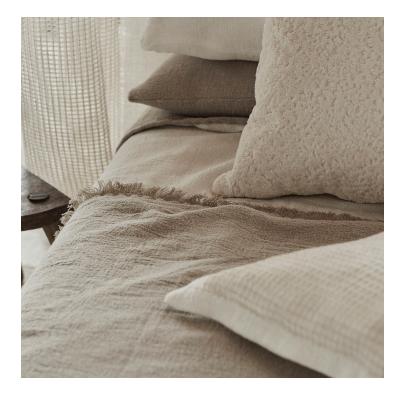

## Dune Fabric

A twisted yarn and special wash dry treatment creates a springy crepe linen. It adds a fun layer of texture to any room, whether used as drapery or for bedcovers and accessories.

An overage of 0.25 yd should be included to account for the elasticity of the fabric.

DETAILS: Composition: 100% Linen Width: 47" / 119 cm Country of Origin: Europe 2 Colors

CARE: Dry clean only