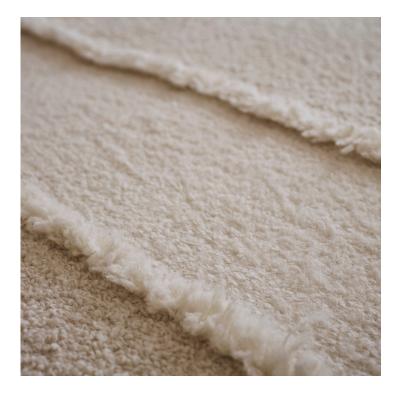

## Drift Throw

Combining two of our classic fabrics together, our double weave boucle and pebble boucle, Drift is the best of both worlds coming together in ultimate coziness. Each fabric is sewn together with an alpaca fringe detail that ups the textural element that this throw brings to a space. Our Drift Throw in White is an undyed option.

## DETAILS:

Composition: Alpaca, Polyamide Stocked size: 50" x 70" / 127 cm x 178 cm Made in Peru Stocked in 2 Colors

CARE: Dry clean only

CONTACT: Rosemary Hallgarten Inc. Headquarters 163 Main Street Norwalk, CT 06851 203-259-1003 samples@rosemaryhallgarten.com