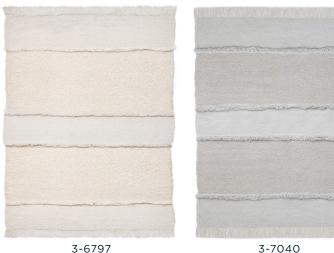

## Drift Throw

Combining two of our classic fabrics together, our double weave boucle and pebble boucle, Drift is the best of both worlds coming together in ultimate coziness. Each fabric is sewn together with an alpaca fringe detail that ups the textural element that this throw brings to a space. Our Drift Throw in White is an undyed option.

## DETAILS:

Composition: Alpaca, Polyamide Stocked size: 50" x 70" / 127 cm x 178 cm Made in Peru Stocked in 2 Colors

CARE: Dry clean only

CONTACT: Rosemary Hallgarten Inc. Headquarters 163 Main Street Norwalk, CT 06851 203-259-1003 samples@rosemaryhallgarten.com

3-7040 LOTUS

WHITE PURA UNDYED