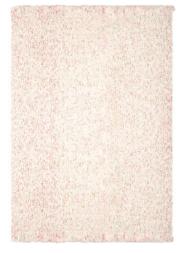

# Double Weave Strie Throw

Filtered through an artists' lens, Double Weave Strie uses a luxe double bouclé as its canvas, putting a painterly spin on this soft woven that is as sumptuous to the eye as it is to the hand. The twisted color effect adds a pop of interest to upholstery, pillows, or bedding.

### DETAILS:

Composition: Alpaca, Polyamide

Stocked size: 50" x 70" / 127 cm x 178 cm

Stocked in 3 Colors