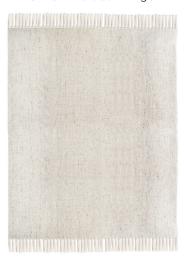

# Double Weave Strie Throw

Filtered through an artists' lens, Double Weave Strie uses a luxe double bouclé as its canvas, putting a painterly spin on this soft woven that is as sumptuous to the eye as it is to the hand. The twisted color effect adds a pop of interest to upholstery, pillows, or bedding.

### DETAILS:

Composition: Alpaca, Polyamide

Stocked size: 50" x 70" / 127 cm x 178 cm

Stocked in 3 Colors