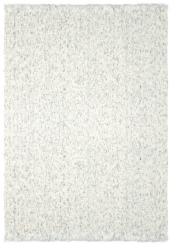

# Double Weave Strie Throw

Filtered through an artists' lens, Double Weave Strie uses a luxe double bouclé as its canvas, putting a painterly spin on this soft woven that is as sumptuous to the eye as it is to the hand. The twisted color effect adds a pop of interest to upholstery, pillows, or bedding.

### DETAILS:

Composition: Alpaca, Polyamide

Stocked size: 50" x 70" / 127 cm x 178 cm

Stocked in 3 Colors