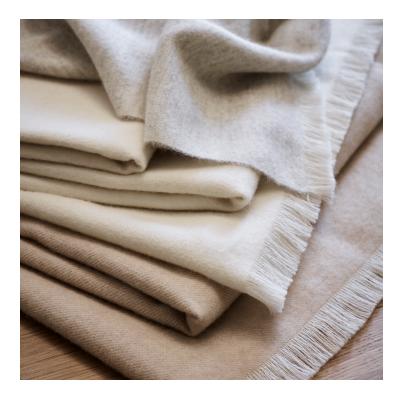

## Daydream Throw

The finest and softest alpaca fibers are sourced from alpacas of all ages to make baby alpaca. The term "baby" refers to the fineness of the fibers. By using the thinnest and most delicate fibers from these special alpacas is what makes Daydream such a beautiful and lightweight throw. Daydream is the brushed version of our Unbrushed Solid that you know and love. This undyed throw is naturally sustainable. Our Daydream Fabrics and Throws are undyed.

## DETAILS:

Composition: 100% Brushed Baby Alpaca Width: 50" x 90" Made in Peru 3 Colors

CARE: Dry clean only